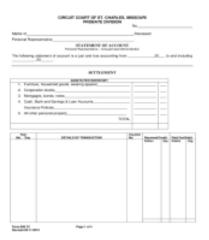

#### **Statement of Account**

At the end of each month, the seller will issue a statement of account document, this is used to give a summary of all the transactions that have been made that month. The details on this document are: The name and address of the seller and buyer, the date and the details of the transactions. Most statements of accounts have three columns just like a bank statement.

# Statement of account