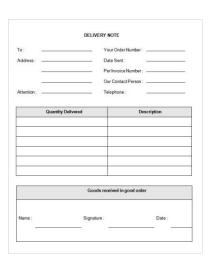

### <u>Delivery note</u>

This is a note sent along with the delivery, this is done to confirm that the goods have been delivered and that they are the correct things that have been ordered.

## Delivery note