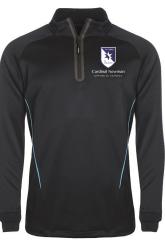

# **Boys & Girls Optional**

Aptus 1/4 Zip Boys Training Top Aptus 1/4 Zip Boys Training Top Navy/Sky, Complete With School Badge Embroidery. Sizing: 22/24-32/33" = £20.00e Sizing: 34/36-50/52" = £24.00e