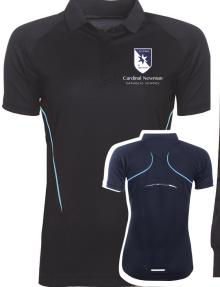

## **Boys Compulsory**

Cardinal Newman

Aptus Unisex/Boys Polo Shirt. Navy/Sky, Complete With School Badge Embroidery.

Sizing: 22/24-32/33" = £15.50e Sizing: 34/36-50/52" = £17.50e

**PDR150 Reversible Rugby Shirt** Navy/Sky.