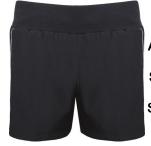

Sizing: 26/28-34/36" = £19.00e Sizing: 38/40-50/52" = £23.00e

Recommended For PE: Shin Pads & Gum Shields

**Aptus Unisex Short** Navy/Silver Sizing:22/24-26/27"

Sizing: 28/30-42/44" £15.00e

**Coolmax Sports Sock** Navy/Sky/White Sizing: UK 2-5. Sizing: UK 6-9. Sizing: UK 10-13.