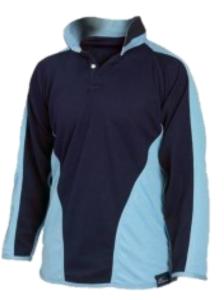

## **Boys Compulsory**

Cardinal Newman

Aptus Unisex/Boys Polo Shirt. Navy/Sky, Complete With School Badge Embroidery.

Sizing: 22/24-32/33" = £15.50e Sizing: 34/36-50/52" = £17.50e

**PDR150 Reversible Rugby Shirt** Navy/Sky.

Sizing: 26/28-34/36" = £19.00e Sizing: 38/40-50/52" = £23.00e

Recommended For PE: Shin Pads & Gum Shields

**Aptus Unisex Short** Navy/Silver Sizing:22/24-26/27"

Sizing: 28/30-42/44" £15.00e

**Coolmax Sports Sock** Navy/Sky/White Sizing: UK 2-5. Sizing: UK 6-9. Sizing: UK 10-13.