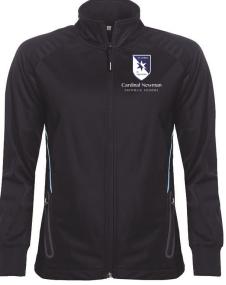

**Aptus Full Zip Female Training** Top Navy/Sky, Complete With School Badge Embroidery. Sizing: 22/24-32/33" = £20.00e

Sizing: 34/36-50/52" = £24.00e

**Aptus Female Short** Navy/Silver Sizing:22/24-26/27" &