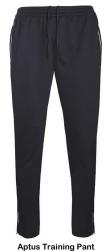

Navy/Silver Sizing:22/24-26/27" Sizing: 28/30-42/44"

£22,00e

Aptus Female Skort Navy/Silver. Sizing: 22/24 - 26/27 = £15.00e Sizing: 30/32 - 42/44 = £15.00e