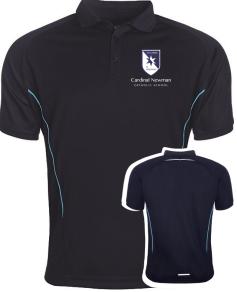

## **Boys Compulsory**

Cardinal Newman

Aptus Unisex/Boys Polo Shirt. Navy/Sky, Complete With School Badge Embroidery.

Sizing: 22/24-32/33" = £15.50e Sizing: 34/36-50/52" = £17.50e

**PDR150 Reversible Rugby Shirt** Navy/Sky.