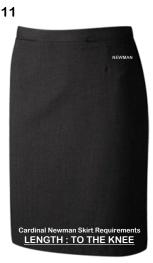

Black Straight Skirt Back Vent DL969 BADGED.

Black, Straight Or Boot Leg Trouser.

Mid Grey V-Neck 50/50 Mix Jumper Embroidered School Badge.

Top Button Blouse White Long Sleeve Or Short Sleeve. Twin Pack

Black Straight Skirt Back Vent DL969 BADGED.

Black, Straight Or Boot Leg Trouser.

## **Girls Uniform In Year 11 Prefects**

Black Straight Skirt Back Vent DL969 BADGED. Or Black, Straight Or Boot Leg Trouser.

Unit 12 Barton Ind, Est, Faldo Road, Barton Le Clay, Bedfordshire. MK45 4RP

OPENING HOURS: MONDAY - FRIDAY: 9.00am - 5.00pm. SATURDAY: 9.00am - 1.00pm. SUNDAY: CLOSED.