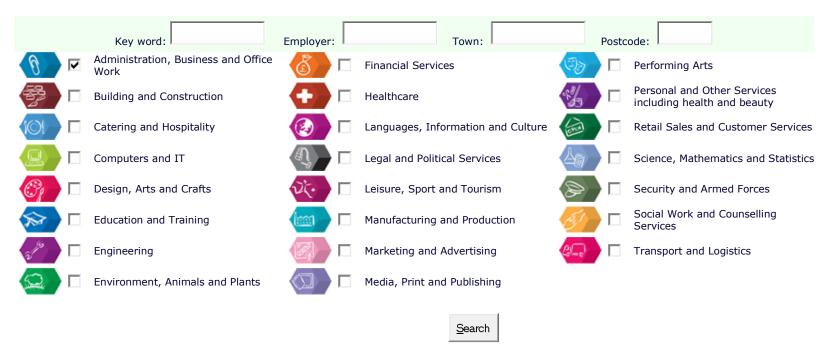

Select up to TEN options from the database and number them in order of preference the more choices you make the more likely you are to get one of your selections! Mrs McNeil will check when you have done this and print off the relevant forms for you and your parent/carer to check and sign.

  Now click the <u>SEARCH</u> options, even <u>if you are making an Own lead</u> please click

  <u>SEARCH</u> to see what Jobs are available

You may want to take a job from the web page and make it your OWN LEAD

# FOR STUDENTS MAKING PLACEMENT CHOICES FROM THE DATABASE:

- Tick the box of the option you are interested in doing
- Click Search
- Click on 'Add to Selections' at the top of the page once you are happy with your choices.
- Chose up to 10 choices
- Put them into the order you wish to have them selected
- CLICK ON SUBMIT.
- CONFIRMATION -will appear as SAVE