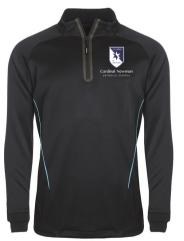

## **Boys & Girls Optional**

Aptus 1/4 Zip Boys Training Top Navy/Sky, Complete With School Badge Embroidery. Sizing: 22/24-32/33" = £18.00e Sizing: 34/36-50/52" = £22.00e

Aptus Training Pant Navy/Silver Sizing:22/24-26/27" & Sizing: 28/30-42/44"