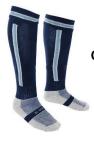

Aptus Female Fitted Polo Shirt. Navy/Sky, Complete With School Badge Embroidery. Sizing: 22/24-32/33" = £13.00e Sizing: 34/36-50/52" = £15.00e UNISEX POLO SHIRT CAN ALSO BE WORN IF PREFERRED

Coolmax Sports Sock Navy/Sky/White Sizing: UK 2-5. Sizing: UK 6-9. Sizing: UK 10-13. £7.00