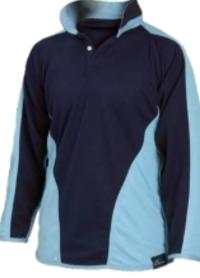

## **Boys Compulsory**

PDR150 Reversible Rugby Shirt Navy/Sky. Sizing: 26/28-34/36" = £18.00e Sizing: 38/40-50/52" = £22.00e