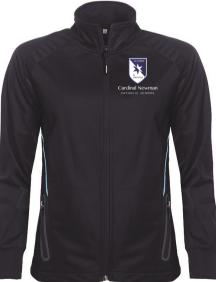

Aptus Full Zip Female Training Top Navy/Sky, Complete With School Badge Embroidery. Sizing: 22/24-32/33" = £18.00e Sizing: 34/36-50/52" = £22.00e

Aptus Female Short Navy/Silver Sizing:22/24-26/27" & Sizing: 28/30-42/44" £12.00e