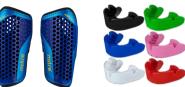

## **Girls Compulsory**

Cardinal Newman

Recommended For PE: Shin Pads & Gum Shields

Aptus Unisex Short Navy/Silver Sizing:22/24-26/27" & Sizing: 28/30-42/44" £12.00e

Coolmax Sports Sock Navy/Sky/White Sizing: UK 2-5. Sizing: UK 6-9. Sizing: UK 10-13. £7.00e