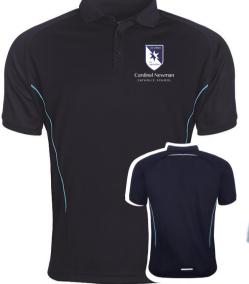

Cardinal Newman

Aptus Unisex/Boys Polo Shirt. Navy/Sky, Complete With School Badge Embroidery. Sizing: 22/24-32/33" = £13.00e Sizing: 34/36-50/52" = £15.00e