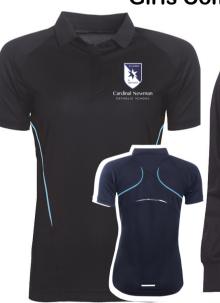

Cardinal Newman

Aptus Unisex/Boys Polo Shirt. Navy/Sky, Complete With School Badge Embroidery. Sizing: 22/24-32/33" = £13.00e Sizing: 34/36-50/52" = £15.00e

Aptus Female Fitted Polo Shirt. Navy/Sky, Complete With School Badge Embroidery. Sizing: 22/24-32/33" = £13.00e Sizing: 34/36-50/52" = £15.00e UNISEX POLO SHIRT CAN ALSO BE WORN IF PREFERRED

Coolmax Sports Sock Navy/Sky/White Sizing: UK 2-5. Sizing: UK 6-9. Sizing: UK 10-13. £7.00