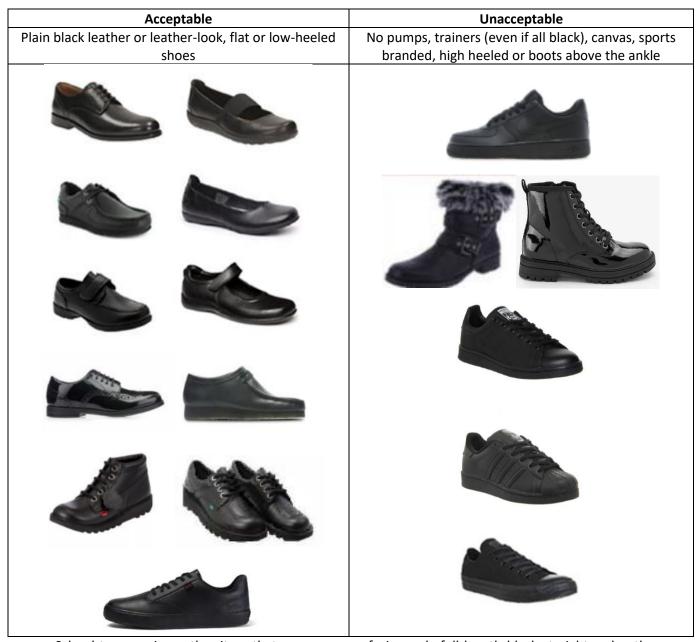

## Dear Parent/Carer

As the school holiday's start, I want to take this opportunity to re-establish what the term school shoes means at Cardinal Newman School. This letter is to avoid money being spent on shoes labelled in shops as "school shoes" that will in fact be unacceptable here at Cardinal Newman. This is not an exhaustive list.