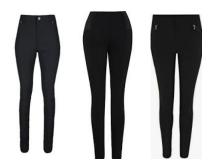

School trousers is another item that can cause confusion only full length black straight or bootleg trousers are allowed (just because they are in the school uniform section of a shop does not make them acceptable here at Cardinal Newman. We identify trousers that do not follow this rule when they are tight on the ankle (trousers labelled skinny fit can cause issues) or have visible zips or piping down the centre shown below: