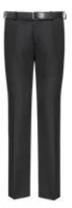

| YEARS 7-10 GIRLS<br>COMPULSORY UNIFORM | ITEM                                                                                                       | ADDITIONAL INFORMATION                                                                                                                                 |
|----------------------------------------|------------------------------------------------------------------------------------------------------------|--------------------------------------------------------------------------------------------------------------------------------------------------------|
|                                        | ROYAL BLUE V-necked jumper with badge                                                                      | Must be worn outside the skirt or trousers, not tucked in.                                                                                             |
|                                        | Plain LIGHT BLUE school blouse, short or                                                                   | Must be worn tucked in.                                                                                                                                |
|                                        | long sleeves, top button up collar                                                                         | These can be bought anywhere e.g.                                                                                                                      |
|                                        | (see flyer on website for picture)                                                                         | supermarkets.                                                                                                                                          |
|                                        | Clip-on Cardinal Newman Tie which will be different in Years 7, 8, 9, 10 and 11                            | Ties purchased by the school in<br>September 2023 for Years 8, 9 and 10<br>as this is a change to our uniform<br>midway through their time at Cardinal |
|                                        |                                                                                                            | Newman School. Ties September 2024 onwards can be purchased from Prestige or from the school shop on Parentmail.                                       |
|                                        | Plain black skirt with NEWMAN                                                                              | Only ones purchased from Prestige                                                                                                                      |
|                                        | embroidered on it.                                                                                         | with Newman branding on                                                                                                                                |
|                                        |                                                                                                            | No unbranded skirts.                                                                                                                                   |
|                                        | Plain black trousers bootleg or straight                                                                   | No additional zips, labels etc. No jeans,                                                                                                              |
|                                        | leg (not skinny fit)                                                                                       | no skinny fit. Trousers must not cling                                                                                                                 |
|                                        | (see flyer on website for picture)                                                                         | all the way down the leg to the ankle, must be loose on the ankle.                                                                                     |
|                                        | Sensible black shoes                                                                                       | No canvas, no trainers, no high heels,                                                                                                                 |
|                                        | (see flyer on website for picture)                                                                         | no boots above the ankle. No student                                                                                                                   |
|                                        |                                                                                                            | should be wearing Nike, Adidas,                                                                                                                        |
|                                        |                                                                                                            | Converse, Vans or any other branded                                                                                                                    |
|                                        |                                                                                                            | trainers to school.                                                                                                                                    |
|                                        | Plain black or neutral tights/ black or                                                                    | e.g. No frilly socks, or sports branded                                                                                                                |
| VEAD II CIDI C                         | white socks only.                                                                                          | socks -                                                                                                                                                |
| YEAR II GIRLS COMPULSORY UNIFORM       | MID-GREY V-necked jumper with badge                                                                        | Must be worn outside skirt or trousers, not tucked in.                                                                                                 |
|                                        | Plain WHITE school blouse Short or long sleeves, , top button up collar (see flyer on website for picture) | Must be worn tucked in.                                                                                                                                |
|                                        | Cardinal Newman Tie                                                                                        | From September 2024, ties can be                                                                                                                       |
|                                        | curumumumum me                                                                                             | purchased from Prestige or from the school shop on Parentmail.                                                                                         |
|                                        | Plain black skirt with NEWMAN                                                                              | Only ones purchased from Prestige                                                                                                                      |
|                                        | embroidered on it.                                                                                         | with Newman branding on                                                                                                                                |
|                                        |                                                                                                            | No unbranded skirts.                                                                                                                                   |
|                                        | Plain black trousers bootleg or straight                                                                   | No additional zips, labels etc. No jeans,                                                                                                              |
|                                        | leg (not skinny fit)                                                                                       | no skinny fit. Trousers must not cling                                                                                                                 |
|                                        | (see flyer on website for picture)                                                                         | all the way down the leg to the ankle, must be loose on the ankle.                                                                                     |
|                                        | Sensible black shoes                                                                                       | No canvas, no trainers, no high heels,                                                                                                                 |
|                                        |                                                                                                            | no boots above the ankle. No student                                                                                                                   |
|                                        |                                                                                                            | should be wearing Nike, Adidas,                                                                                                                        |
|                                        |                                                                                                            | Converse, Vans or any other branded trainers to school.                                                                                                |
|                                        | Black or neutral tights / black or white                                                                   |                                                                                                                                                        |
|                                        | Black or neutral tights/ black or white                                                                    | e.g. No frilly socks under ankle boots, or                                                                                                             |