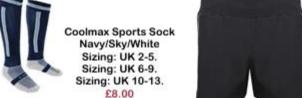

| YEARS 7-10 GIRLS<br>COMPULSORY UNIFORM | ITEM                                                                                                       | ADDITIONAL INFORMATION                                                                                                                                 |
|----------------------------------------|------------------------------------------------------------------------------------------------------------|--------------------------------------------------------------------------------------------------------------------------------------------------------|
|                                        | ROYAL BLUE V-necked jumper with badge                                                                      | Must be worn outside the skirt or trousers, not tucked in.                                                                                             |
|                                        | Plain LIGHT BLUE school blouse, short or                                                                   | Must be worn tucked in.                                                                                                                                |
|                                        | long sleeves, top button up collar                                                                         | These can be bought anywhere e.g.                                                                                                                      |
|                                        | (see flyer on website for picture)                                                                         | supermarkets.                                                                                                                                          |
|                                        | Clip-on Cardinal Newman Tie which will be different in Years 7, 8, 9, 10 and 11                            | Ties purchased by the school in<br>September 2023 for Years 8, 9 and 10<br>as this is a change to our uniform<br>midway through their time at Cardinal |
|                                        |                                                                                                            | Newman School. Ties September 2024 onwards can be purchased from Prestige or from the school shop on Parentmail.                                       |
|                                        | Plain black skirt with NEWMAN                                                                              | Only ones purchased from Prestige                                                                                                                      |
|                                        | embroidered on it.                                                                                         | with Newman branding on                                                                                                                                |
|                                        |                                                                                                            | No unbranded skirts.                                                                                                                                   |
|                                        | Plain black trousers bootleg or straight                                                                   | No additional zips, labels etc. No jeans,                                                                                                              |
|                                        | leg (not skinny fit)                                                                                       | no skinny fit. Trousers must not cling                                                                                                                 |
|                                        | (see flyer on website for picture)                                                                         | all the way down the leg to the ankle, must be loose on the ankle.                                                                                     |
|                                        | Sensible black shoes                                                                                       | No canvas, no trainers, no high heels,                                                                                                                 |
|                                        | (see flyer on website for picture)                                                                         | no boots above the ankle. No student                                                                                                                   |
|                                        |                                                                                                            | should be wearing Nike, Adidas,                                                                                                                        |
|                                        |                                                                                                            | Converse, Vans or any other branded                                                                                                                    |
|                                        |                                                                                                            | trainers to school.                                                                                                                                    |
|                                        | Plain black or neutral tights/ black or                                                                    | e.g. No frilly socks, or sports branded                                                                                                                |
| VEAD II CIDI C                         | white socks only.                                                                                          | socks -                                                                                                                                                |
| YEAR II GIRLS COMPULSORY UNIFORM       | MID-GREY V-necked jumper with badge                                                                        | Must be worn outside skirt or trousers, not tucked in.                                                                                                 |
|                                        | Plain WHITE school blouse Short or long sleeves, , top button up collar (see flyer on website for picture) | Must be worn tucked in.                                                                                                                                |
|                                        | Cardinal Newman Tie                                                                                        | From September 2024, ties can be                                                                                                                       |
|                                        | curumumumum me                                                                                             | purchased from Prestige or from the school shop on Parentmail.                                                                                         |
|                                        | Plain black skirt with NEWMAN                                                                              | Only ones purchased from Prestige                                                                                                                      |
|                                        | embroidered on it.                                                                                         | with Newman branding on                                                                                                                                |
|                                        |                                                                                                            | No unbranded skirts.                                                                                                                                   |
|                                        | Plain black trousers bootleg or straight                                                                   | No additional zips, labels etc. No jeans,                                                                                                              |
|                                        | leg (not skinny fit)                                                                                       | no skinny fit. Trousers must not cling                                                                                                                 |
|                                        | (see flyer on website for picture)                                                                         | all the way down the leg to the ankle, must be loose on the ankle.                                                                                     |
|                                        | Sensible black shoes                                                                                       | No canvas, no trainers, no high heels,                                                                                                                 |
|                                        |                                                                                                            | no boots above the ankle. No student                                                                                                                   |
|                                        |                                                                                                            | should be wearing Nike, Adidas,                                                                                                                        |
|                                        |                                                                                                            | Converse, Vans or any other branded trainers to school.                                                                                                |
|                                        | Black or neutral tights / black or white                                                                   |                                                                                                                                                        |
|                                        | Black or neutral tights/ black or white                                                                    | e.g. No frilly socks under ankle boots, or                                                                                                             |