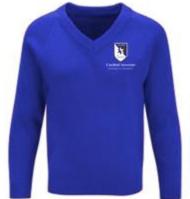

| YEARS 7-10 GIRLS<br>COMPULSORY UNIFORM | ITEM                                                                                                       | ADDITIONAL INFORMATION                                                                                                                                 |
|----------------------------------------|------------------------------------------------------------------------------------------------------------|--------------------------------------------------------------------------------------------------------------------------------------------------------|
|                                        | ROYAL BLUE V-necked jumper with badge                                                                      | Must be worn outside the skirt or trousers, not tucked in.                                                                                             |
|                                        | Plain LIGHT BLUE school blouse, short or                                                                   | Must be worn tucked in.                                                                                                                                |
|                                        | long sleeves, top button up collar                                                                         | These can be bought anywhere e.g.                                                                                                                      |
|                                        | (see flyer on website for picture)                                                                         | supermarkets.                                                                                                                                          |
|                                        | Clip-on Cardinal Newman Tie which will be different in Years 7, 8, 9, 10 and 11                            | Ties purchased by the school in<br>September 2023 for Years 8, 9 and 10<br>as this is a change to our uniform<br>midway through their time at Cardinal |
|                                        |                                                                                                            | Newman School. Ties September 2024 onwards can be purchased from Prestige or from the school shop on Parentmail.                                       |
|                                        | Plain black skirt with NEWMAN                                                                              | Only ones purchased from Prestige                                                                                                                      |
|                                        | embroidered on it.                                                                                         | with Newman branding on                                                                                                                                |
|                                        |                                                                                                            | No unbranded skirts.                                                                                                                                   |
|                                        | Plain black trousers bootleg or straight                                                                   | No additional zips, labels etc. No jeans,                                                                                                              |
|                                        | leg (not skinny fit)                                                                                       | no skinny fit. Trousers must not cling                                                                                                                 |
|                                        | (see flyer on website for picture)                                                                         | all the way down the leg to the ankle, must be loose on the ankle.                                                                                     |
|                                        | Sensible black shoes                                                                                       | No canvas, no trainers, no high heels,                                                                                                                 |
|                                        | (see flyer on website for picture)                                                                         | no boots above the ankle. No student                                                                                                                   |
|                                        |                                                                                                            | should be wearing Nike, Adidas,                                                                                                                        |
|                                        |                                                                                                            | Converse, Vans or any other branded                                                                                                                    |
|                                        |                                                                                                            | trainers to school.                                                                                                                                    |
|                                        | Plain black or neutral tights/ black or                                                                    | e.g. No frilly socks, or sports branded                                                                                                                |
| VEAD II CIDI C                         | white socks only.                                                                                          | socks -                                                                                                                                                |
| YEAR II GIRLS COMPULSORY UNIFORM       | MID-GREY V-necked jumper with badge                                                                        | Must be worn outside skirt or trousers, not tucked in.                                                                                                 |
|                                        | Plain WHITE school blouse Short or long sleeves, , top button up collar (see flyer on website for picture) | Must be worn tucked in.                                                                                                                                |
|                                        | Cardinal Newman Tie                                                                                        | From September 2024, ties can be                                                                                                                       |
|                                        | curumumumum me                                                                                             | purchased from Prestige or from the school shop on Parentmail.                                                                                         |
|                                        | Plain black skirt with NEWMAN                                                                              | Only ones purchased from Prestige                                                                                                                      |
|                                        | embroidered on it.                                                                                         | with Newman branding on                                                                                                                                |
|                                        |                                                                                                            | No unbranded skirts.                                                                                                                                   |
|                                        | Plain black trousers bootleg or straight                                                                   | No additional zips, labels etc. No jeans,                                                                                                              |
|                                        | leg (not skinny fit)                                                                                       | no skinny fit. Trousers must not cling                                                                                                                 |
|                                        | (see flyer on website for picture)                                                                         | all the way down the leg to the ankle, must be loose on the ankle.                                                                                     |
|                                        | Sensible black shoes                                                                                       | No canvas, no trainers, no high heels,                                                                                                                 |
|                                        |                                                                                                            | no boots above the ankle. No student                                                                                                                   |
|                                        |                                                                                                            | should be wearing Nike, Adidas,                                                                                                                        |
|                                        |                                                                                                            | Converse, Vans or any other branded trainers to school.                                                                                                |
|                                        | Black or neutral tights / black or white                                                                   |                                                                                                                                                        |
|                                        | Black or neutral tights/ black or white                                                                    | e.g. No frilly socks under ankle boots, or                                                                                                             |