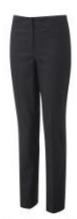

| YEARS 7-10 GIRLS<br>COMPULSORY UNIFORM | ITEM                                                                                                       | ADDITIONAL INFORMATION                                                                                                                                 |
|----------------------------------------|------------------------------------------------------------------------------------------------------------|--------------------------------------------------------------------------------------------------------------------------------------------------------|
|                                        | ROYAL BLUE V-necked jumper with badge                                                                      | Must be worn outside the skirt or trousers, not tucked in.                                                                                             |
|                                        | Plain LIGHT BLUE school blouse, short or                                                                   | Must be worn tucked in.                                                                                                                                |
|                                        | long sleeves, top button up collar                                                                         | These can be bought anywhere e.g.                                                                                                                      |
|                                        | (see flyer on website for picture)                                                                         | supermarkets.                                                                                                                                          |
|                                        | Clip-on Cardinal Newman Tie which will be different in Years 7, 8, 9, 10 and 11                            | Ties purchased by the school in<br>September 2023 for Years 8, 9 and 10<br>as this is a change to our uniform<br>midway through their time at Cardinal |
|                                        |                                                                                                            | Newman School. Ties September 2024 onwards can be purchased from Prestige or from the school shop on Parentmail.                                       |
|                                        | Plain black skirt with NEWMAN                                                                              | Only ones purchased from Prestige                                                                                                                      |
|                                        | embroidered on it.                                                                                         | with Newman branding on                                                                                                                                |
|                                        |                                                                                                            | No unbranded skirts.                                                                                                                                   |
|                                        | Plain black trousers bootleg or straight                                                                   | No additional zips, labels etc. No jeans,                                                                                                              |
|                                        | leg (not skinny fit)                                                                                       | no skinny fit. Trousers must not cling                                                                                                                 |
|                                        | (see flyer on website for picture)                                                                         | all the way down the leg to the ankle, must be loose on the ankle.                                                                                     |
|                                        | Sensible black shoes                                                                                       | No canvas, no trainers, no high heels,                                                                                                                 |
|                                        | (see flyer on website for picture)                                                                         | no boots above the ankle. No student                                                                                                                   |
|                                        |                                                                                                            | should be wearing Nike, Adidas,                                                                                                                        |
|                                        |                                                                                                            | Converse, Vans or any other branded                                                                                                                    |
|                                        |                                                                                                            | trainers to school.                                                                                                                                    |
|                                        | Plain black or neutral tights/ black or                                                                    | e.g. No frilly socks, or sports branded                                                                                                                |
| VEAD II CIDI C                         | white socks only.                                                                                          | socks -                                                                                                                                                |
| YEAR II GIRLS COMPULSORY UNIFORM       | MID-GREY V-necked jumper with badge                                                                        | Must be worn outside skirt or trousers, not tucked in.                                                                                                 |
|                                        | Plain WHITE school blouse Short or long sleeves, , top button up collar (see flyer on website for picture) | Must be worn tucked in.                                                                                                                                |
|                                        | Cardinal Newman Tie                                                                                        | From September 2024, ties can be                                                                                                                       |
|                                        | curumumumum me                                                                                             | purchased from Prestige or from the school shop on Parentmail.                                                                                         |
|                                        | Plain black skirt with NEWMAN                                                                              | Only ones purchased from Prestige                                                                                                                      |
|                                        | embroidered on it.                                                                                         | with Newman branding on                                                                                                                                |
|                                        |                                                                                                            | No unbranded skirts.                                                                                                                                   |
|                                        | Plain black trousers bootleg or straight                                                                   | No additional zips, labels etc. No jeans,                                                                                                              |
|                                        | leg (not skinny fit)                                                                                       | no skinny fit. Trousers must not cling                                                                                                                 |
|                                        | (see flyer on website for picture)                                                                         | all the way down the leg to the ankle, must be loose on the ankle.                                                                                     |
|                                        | Sensible black shoes                                                                                       | No canvas, no trainers, no high heels,                                                                                                                 |
|                                        |                                                                                                            | no boots above the ankle. No student                                                                                                                   |
|                                        |                                                                                                            | should be wearing Nike, Adidas,                                                                                                                        |
|                                        |                                                                                                            | Converse, Vans or any other branded trainers to school.                                                                                                |
|                                        | Black or neutral tights / black or white                                                                   |                                                                                                                                                        |
|                                        | Black or neutral tights/ black or white                                                                    | e.g. No frilly socks under ankle boots, or                                                                                                             |