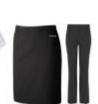

| YEARS 7-10 GIRLS<br>COMPULSORY UNIFORM | ITEM                                                                                                       | ADDITIONAL INFORMATION                                                                                                                                 |
|----------------------------------------|------------------------------------------------------------------------------------------------------------|--------------------------------------------------------------------------------------------------------------------------------------------------------|
|                                        | ROYAL BLUE V-necked jumper with badge                                                                      | Must be worn outside the skirt or trousers, not tucked in.                                                                                             |
|                                        | Plain LIGHT BLUE school blouse, short or                                                                   | Must be worn tucked in.                                                                                                                                |
|                                        | long sleeves, top button up collar                                                                         | These can be bought anywhere e.g.                                                                                                                      |
|                                        | (see flyer on website for picture)                                                                         | supermarkets.                                                                                                                                          |
|                                        | Clip-on Cardinal Newman Tie which will be different in Years 7, 8, 9, 10 and 11                            | Ties purchased by the school in<br>September 2023 for Years 8, 9 and 10<br>as this is a change to our uniform<br>midway through their time at Cardinal |
|                                        |                                                                                                            | Newman School. Ties September 2024 onwards can be purchased from Prestige or from the school shop on Parentmail.                                       |
|                                        | Plain black skirt with NEWMAN                                                                              | Only ones purchased from Prestige                                                                                                                      |
|                                        | embroidered on it.                                                                                         | with Newman branding on                                                                                                                                |
|                                        |                                                                                                            | No unbranded skirts.                                                                                                                                   |
|                                        | Plain black trousers bootleg or straight                                                                   | No additional zips, labels etc. No jeans,                                                                                                              |
|                                        | leg (not skinny fit)                                                                                       | no skinny fit. Trousers must not cling                                                                                                                 |
|                                        | (see flyer on website for picture)                                                                         | all the way down the leg to the ankle, must be loose on the ankle.                                                                                     |
|                                        | Sensible black shoes                                                                                       | No canvas, no trainers, no high heels,                                                                                                                 |
|                                        | (see flyer on website for picture)                                                                         | no boots above the ankle. No student                                                                                                                   |
|                                        |                                                                                                            | should be wearing Nike, Adidas,                                                                                                                        |
|                                        |                                                                                                            | Converse, Vans or any other branded                                                                                                                    |
|                                        |                                                                                                            | trainers to school.                                                                                                                                    |
|                                        | Plain black or neutral tights/ black or                                                                    | e.g. No frilly socks, or sports branded                                                                                                                |
| VEAD II CIDI C                         | white socks only.                                                                                          | socks -                                                                                                                                                |
| YEAR II GIRLS COMPULSORY UNIFORM       | MID-GREY V-necked jumper with badge                                                                        | Must be worn outside skirt or trousers, not tucked in.                                                                                                 |
|                                        | Plain WHITE school blouse Short or long sleeves, , top button up collar (see flyer on website for picture) | Must be worn tucked in.                                                                                                                                |
|                                        | Cardinal Newman Tie                                                                                        | From September 2024, ties can be                                                                                                                       |
|                                        | curumumumum me                                                                                             | purchased from Prestige or from the school shop on Parentmail.                                                                                         |
|                                        | Plain black skirt with NEWMAN                                                                              | Only ones purchased from Prestige                                                                                                                      |
|                                        | embroidered on it.                                                                                         | with Newman branding on                                                                                                                                |
|                                        |                                                                                                            | No unbranded skirts.                                                                                                                                   |
|                                        | Plain black trousers bootleg or straight                                                                   | No additional zips, labels etc. No jeans,                                                                                                              |
|                                        | leg (not skinny fit)                                                                                       | no skinny fit. Trousers must not cling                                                                                                                 |
|                                        | (see flyer on website for picture)                                                                         | all the way down the leg to the ankle, must be loose on the ankle.                                                                                     |
|                                        | Sensible black shoes                                                                                       | No canvas, no trainers, no high heels,                                                                                                                 |
|                                        |                                                                                                            | no boots above the ankle. No student                                                                                                                   |
|                                        |                                                                                                            | should be wearing Nike, Adidas,                                                                                                                        |
|                                        |                                                                                                            | Converse, Vans or any other branded trainers to school.                                                                                                |
|                                        | Black or neutral tights / black or white                                                                   |                                                                                                                                                        |
|                                        | Black or neutral tights/ black or white                                                                    | e.g. No frilly socks under ankle boots, or                                                                                                             |