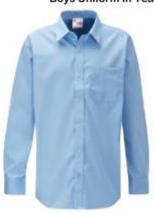

| YEARS 7-10 GIRLS<br>COMPULSORY UNIFORM | ITEM                                                                                                       | ADDITIONAL INFORMATION                                                                                                                                 |
|----------------------------------------|------------------------------------------------------------------------------------------------------------|--------------------------------------------------------------------------------------------------------------------------------------------------------|
|                                        | ROYAL BLUE V-necked jumper with badge                                                                      | Must be worn outside the skirt or trousers, not tucked in.                                                                                             |
|                                        | Plain LIGHT BLUE school blouse, short or                                                                   | Must be worn tucked in.                                                                                                                                |
|                                        | long sleeves, top button up collar                                                                         | These can be bought anywhere e.g.                                                                                                                      |
|                                        | (see flyer on website for picture)                                                                         | supermarkets.                                                                                                                                          |
|                                        | Clip-on Cardinal Newman Tie which will be different in Years 7, 8, 9, 10 and 11                            | Ties purchased by the school in<br>September 2023 for Years 8, 9 and 10<br>as this is a change to our uniform<br>midway through their time at Cardinal |
|                                        |                                                                                                            | Newman School. Ties September 2024 onwards can be purchased from Prestige or from the school shop on Parentmail.                                       |
|                                        | Plain black skirt with NEWMAN                                                                              | Only ones purchased from Prestige                                                                                                                      |
|                                        | embroidered on it.                                                                                         | with Newman branding on                                                                                                                                |
|                                        |                                                                                                            | No unbranded skirts.                                                                                                                                   |
|                                        | Plain black trousers bootleg or straight                                                                   | No additional zips, labels etc. No jeans,                                                                                                              |
|                                        | leg (not skinny fit)                                                                                       | no skinny fit. Trousers must not cling                                                                                                                 |
|                                        | (see flyer on website for picture)                                                                         | all the way down the leg to the ankle, must be loose on the ankle.                                                                                     |
|                                        | Sensible black shoes                                                                                       | No canvas, no trainers, no high heels,                                                                                                                 |
|                                        | (see flyer on website for picture)                                                                         | no boots above the ankle. No student                                                                                                                   |
|                                        |                                                                                                            | should be wearing Nike, Adidas,                                                                                                                        |
|                                        |                                                                                                            | Converse, Vans or any other branded                                                                                                                    |
|                                        |                                                                                                            | trainers to school.                                                                                                                                    |
|                                        | Plain black or neutral tights/ black or                                                                    | e.g. No frilly socks, or sports branded                                                                                                                |
| VEAD II CIDI C                         | white socks only.                                                                                          | socks -                                                                                                                                                |
| YEAR II GIRLS COMPULSORY UNIFORM       | MID-GREY V-necked jumper with badge                                                                        | Must be worn outside skirt or trousers, not tucked in.                                                                                                 |
|                                        | Plain WHITE school blouse Short or long sleeves, , top button up collar (see flyer on website for picture) | Must be worn tucked in.                                                                                                                                |
|                                        | Cardinal Newman Tie                                                                                        | From September 2024, ties can be                                                                                                                       |
|                                        | curumumumum me                                                                                             | purchased from Prestige or from the school shop on Parentmail.                                                                                         |
|                                        | Plain black skirt with NEWMAN                                                                              | Only ones purchased from Prestige                                                                                                                      |
|                                        | embroidered on it.                                                                                         | with Newman branding on                                                                                                                                |
|                                        |                                                                                                            | No unbranded skirts.                                                                                                                                   |
|                                        | Plain black trousers bootleg or straight                                                                   | No additional zips, labels etc. No jeans,                                                                                                              |
|                                        | leg (not skinny fit)                                                                                       | no skinny fit. Trousers must not cling                                                                                                                 |
|                                        | (see flyer on website for picture)                                                                         | all the way down the leg to the ankle, must be loose on the ankle.                                                                                     |
|                                        | Sensible black shoes                                                                                       | No canvas, no trainers, no high heels,                                                                                                                 |
|                                        |                                                                                                            | no boots above the ankle. No student                                                                                                                   |
|                                        |                                                                                                            | should be wearing Nike, Adidas,                                                                                                                        |
|                                        |                                                                                                            | Converse, Vans or any other branded trainers to school.                                                                                                |
|                                        | Black or neutral tights / black or white                                                                   |                                                                                                                                                        |
|                                        | Black or neutral tights/ black or white                                                                    | e.g. No frilly socks under ankle boots, or                                                                                                             |