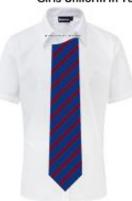

| YEARS 7-10 GIRLS<br>COMPULSORY UNIFORM | ITEM                                                                                                       | ADDITIONAL INFORMATION                                                                                                                                 |
|----------------------------------------|------------------------------------------------------------------------------------------------------------|--------------------------------------------------------------------------------------------------------------------------------------------------------|
|                                        | ROYAL BLUE V-necked jumper with badge                                                                      | Must be worn outside the skirt or trousers, not tucked in.                                                                                             |
|                                        | Plain LIGHT BLUE school blouse, short or                                                                   | Must be worn tucked in.                                                                                                                                |
|                                        | long sleeves, top button up collar                                                                         | These can be bought anywhere e.g.                                                                                                                      |
|                                        | (see flyer on website for picture)                                                                         | supermarkets.                                                                                                                                          |
|                                        | Clip-on Cardinal Newman Tie which will be different in Years 7, 8, 9, 10 and 11                            | Ties purchased by the school in<br>September 2023 for Years 8, 9 and 10<br>as this is a change to our uniform<br>midway through their time at Cardinal |
|                                        |                                                                                                            | Newman School. Ties September 2024 onwards can be purchased from Prestige or from the school shop on Parentmail.                                       |
|                                        | Plain black skirt with NEWMAN                                                                              | Only ones purchased from Prestige                                                                                                                      |
|                                        | embroidered on it.                                                                                         | with Newman branding on                                                                                                                                |
|                                        |                                                                                                            | No unbranded skirts.                                                                                                                                   |
|                                        | Plain black trousers bootleg or straight                                                                   | No additional zips, labels etc. No jeans,                                                                                                              |
|                                        | leg (not skinny fit)                                                                                       | no skinny fit. Trousers must not cling                                                                                                                 |
|                                        | (see flyer on website for picture)                                                                         | all the way down the leg to the ankle, must be loose on the ankle.                                                                                     |
|                                        | Sensible black shoes                                                                                       | No canvas, no trainers, no high heels,                                                                                                                 |
|                                        | (see flyer on website for picture)                                                                         | no boots above the ankle. No student                                                                                                                   |
|                                        |                                                                                                            | should be wearing Nike, Adidas,                                                                                                                        |
|                                        |                                                                                                            | Converse, Vans or any other branded                                                                                                                    |
|                                        |                                                                                                            | trainers to school.                                                                                                                                    |
|                                        | Plain black or neutral tights/ black or                                                                    | e.g. No frilly socks, or sports branded                                                                                                                |
| VEAD II CIDI C                         | white socks only.                                                                                          | socks -                                                                                                                                                |
| YEAR II GIRLS COMPULSORY UNIFORM       | MID-GREY V-necked jumper with badge                                                                        | Must be worn outside skirt or trousers, not tucked in.                                                                                                 |
|                                        | Plain WHITE school blouse Short or long sleeves, , top button up collar (see flyer on website for picture) | Must be worn tucked in.                                                                                                                                |
|                                        | Cardinal Newman Tie                                                                                        | From September 2024, ties can be                                                                                                                       |
|                                        | curumumumum me                                                                                             | purchased from Prestige or from the school shop on Parentmail.                                                                                         |
|                                        | Plain black skirt with NEWMAN                                                                              | Only ones purchased from Prestige                                                                                                                      |
|                                        | embroidered on it.                                                                                         | with Newman branding on                                                                                                                                |
|                                        |                                                                                                            | No unbranded skirts.                                                                                                                                   |
|                                        | Plain black trousers bootleg or straight                                                                   | No additional zips, labels etc. No jeans,                                                                                                              |
|                                        | leg (not skinny fit)                                                                                       | no skinny fit. Trousers must not cling                                                                                                                 |
|                                        | (see flyer on website for picture)                                                                         | all the way down the leg to the ankle, must be loose on the ankle.                                                                                     |
|                                        | Sensible black shoes                                                                                       | No canvas, no trainers, no high heels,                                                                                                                 |
|                                        |                                                                                                            | no boots above the ankle. No student                                                                                                                   |
|                                        |                                                                                                            | should be wearing Nike, Adidas,                                                                                                                        |
|                                        |                                                                                                            | Converse, Vans or any other branded trainers to school.                                                                                                |
|                                        | Black or neutral tights / black or white                                                                   |                                                                                                                                                        |
|                                        | Black or neutral tights/ black or white                                                                    | e.g. No frilly socks under ankle boots, or                                                                                                             |