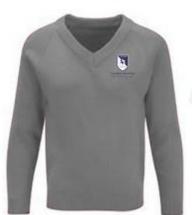

| YEARS 7-10 GIRLS<br>COMPULSORY UNIFORM | ITEM                                                                                                       | ADDITIONAL INFORMATION                                                                                                                                 |
|----------------------------------------|------------------------------------------------------------------------------------------------------------|--------------------------------------------------------------------------------------------------------------------------------------------------------|
|                                        | ROYAL BLUE V-necked jumper with badge                                                                      | Must be worn outside the skirt or trousers, not tucked in.                                                                                             |
|                                        | Plain LIGHT BLUE school blouse, short or                                                                   | Must be worn tucked in.                                                                                                                                |
|                                        | long sleeves, top button up collar                                                                         | These can be bought anywhere e.g.                                                                                                                      |
|                                        | (see flyer on website for picture)                                                                         | supermarkets.                                                                                                                                          |
|                                        | Clip-on Cardinal Newman Tie which will be different in Years 7, 8, 9, 10 and 11                            | Ties purchased by the school in<br>September 2023 for Years 8, 9 and 10<br>as this is a change to our uniform<br>midway through their time at Cardinal |
|                                        |                                                                                                            | Newman School. Ties September 2024 onwards can be purchased from Prestige or from the school shop on Parentmail.                                       |
|                                        | Plain black skirt with NEWMAN                                                                              | Only ones purchased from Prestige                                                                                                                      |
|                                        | embroidered on it.                                                                                         | with Newman branding on                                                                                                                                |
|                                        |                                                                                                            | No unbranded skirts.                                                                                                                                   |
|                                        | Plain black trousers bootleg or straight                                                                   | No additional zips, labels etc. No jeans,                                                                                                              |
|                                        | leg (not skinny fit)                                                                                       | no skinny fit. Trousers must not cling                                                                                                                 |
|                                        | (see flyer on website for picture)                                                                         | all the way down the leg to the ankle, must be loose on the ankle.                                                                                     |
|                                        | Sensible black shoes                                                                                       | No canvas, no trainers, no high heels,                                                                                                                 |
|                                        | (see flyer on website for picture)                                                                         | no boots above the ankle. No student                                                                                                                   |
|                                        |                                                                                                            | should be wearing Nike, Adidas,                                                                                                                        |
|                                        |                                                                                                            | Converse, Vans or any other branded                                                                                                                    |
|                                        |                                                                                                            | trainers to school.                                                                                                                                    |
|                                        | Plain black or neutral tights/ black or                                                                    | e.g. No frilly socks, or sports branded                                                                                                                |
| VEAD II CIDI C                         | white socks only.                                                                                          | socks -                                                                                                                                                |
| YEAR II GIRLS COMPULSORY UNIFORM       | MID-GREY V-necked jumper with badge                                                                        | Must be worn outside skirt or trousers, not tucked in.                                                                                                 |
|                                        | Plain WHITE school blouse Short or long sleeves, , top button up collar (see flyer on website for picture) | Must be worn tucked in.                                                                                                                                |
|                                        | Cardinal Newman Tie                                                                                        | From September 2024, ties can be                                                                                                                       |
|                                        | curumumumum me                                                                                             | purchased from Prestige or from the school shop on Parentmail.                                                                                         |
|                                        | Plain black skirt with NEWMAN                                                                              | Only ones purchased from Prestige                                                                                                                      |
|                                        | embroidered on it.                                                                                         | with Newman branding on                                                                                                                                |
|                                        |                                                                                                            | No unbranded skirts.                                                                                                                                   |
|                                        | Plain black trousers bootleg or straight                                                                   | No additional zips, labels etc. No jeans,                                                                                                              |
|                                        | leg (not skinny fit)                                                                                       | no skinny fit. Trousers must not cling                                                                                                                 |
|                                        | (see flyer on website for picture)                                                                         | all the way down the leg to the ankle, must be loose on the ankle.                                                                                     |
|                                        | Sensible black shoes                                                                                       | No canvas, no trainers, no high heels,                                                                                                                 |
|                                        |                                                                                                            | no boots above the ankle. No student                                                                                                                   |
|                                        |                                                                                                            | should be wearing Nike, Adidas,                                                                                                                        |
|                                        |                                                                                                            | Converse, Vans or any other branded trainers to school.                                                                                                |
|                                        | Black or neutral tights / black or white                                                                   |                                                                                                                                                        |
|                                        | Black or neutral tights/ black or white                                                                    | e.g. No frilly socks under ankle boots, or                                                                                                             |