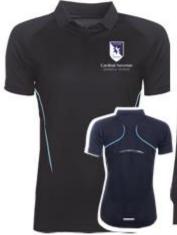

#### **YEARS 7-11**

CARDINAL NEWMAN SCHOOL - SCHOOL UNIFORM AVAILABLE FROM PRESTIGE DESIGN & WORKWEAR, BARTON LE CLAY: Cardinal Newman Catholic School - Prestige Design & Workwear

PLEASE LABEL UNIFORM AND PE KIT CLEARLY. WE PICK UP VAST AMOUNTS OF LOST PROPERTY EVERY WEEK AND CANNOT RETURN IT BECAUSE IT HAS NO NAME ON IT. ALL WE CAN DO IS WASH IT AND RE-USE IT OR TAKE IT TO CHARITY SHOPS FOR RECYCLING.

| YEARS 7-10 GIRLS<br>COMPULSORY UNIFORM | ITEM                                                                                                       | ADDITIONAL INFORMATION                                                                                                                                 |
|----------------------------------------|------------------------------------------------------------------------------------------------------------|--------------------------------------------------------------------------------------------------------------------------------------------------------|
|                                        | ROYAL BLUE V-necked jumper with badge                                                                      | Must be worn outside the skirt or trousers, not tucked in.                                                                                             |
|                                        | Plain LIGHT BLUE school blouse, short or                                                                   | Must be worn tucked in.                                                                                                                                |
|                                        | long sleeves, top button up collar                                                                         | These can be bought anywhere e.g.                                                                                                                      |
|                                        | (see flyer on website for picture)                                                                         | supermarkets.                                                                                                                                          |
|                                        | Clip-on Cardinal Newman Tie which will be different in Years 7, 8, 9, 10 and 11                            | Ties purchased by the school in<br>September 2023 for Years 8, 9 and 10<br>as this is a change to our uniform<br>midway through their time at Cardinal |
|                                        |                                                                                                            | Newman School. Ties September 2024 onwards can be purchased from Prestige or from the school shop on Parentmail.                                       |
|                                        | Plain black skirt with NEWMAN                                                                              | Only ones purchased from Prestige                                                                                                                      |
|                                        | embroidered on it.                                                                                         | with Newman branding on                                                                                                                                |
|                                        |                                                                                                            | No unbranded skirts.                                                                                                                                   |
|                                        | Plain black trousers bootleg or straight                                                                   | No additional zips, labels etc. No jeans,                                                                                                              |
|                                        | leg (not skinny fit)                                                                                       | no skinny fit. Trousers must not cling                                                                                                                 |
|                                        | (see flyer on website for picture)                                                                         | all the way down the leg to the ankle, must be loose on the ankle.                                                                                     |
|                                        | Sensible black shoes                                                                                       | No canvas, no trainers, no high heels,                                                                                                                 |
|                                        | (see flyer on website for picture)                                                                         | no boots above the ankle. No student                                                                                                                   |
|                                        |                                                                                                            | should be wearing Nike, Adidas,                                                                                                                        |
|                                        |                                                                                                            | Converse, Vans or any other branded                                                                                                                    |
|                                        |                                                                                                            | trainers to school.                                                                                                                                    |
|                                        | Plain black or neutral tights/ black or                                                                    | e.g. No frilly socks, or sports branded                                                                                                                |
| VEAD II CIDI C                         | white socks only.                                                                                          | socks -                                                                                                                                                |
| YEAR II GIRLS COMPULSORY UNIFORM       | MID-GREY V-necked jumper with badge                                                                        | Must be worn outside skirt or trousers, not tucked in.                                                                                                 |
|                                        | Plain WHITE school blouse Short or long sleeves, , top button up collar (see flyer on website for picture) | Must be worn tucked in.                                                                                                                                |
|                                        | Cardinal Newman Tie                                                                                        | From September 2024, ties can be                                                                                                                       |
|                                        | curumumumum me                                                                                             | purchased from Prestige or from the school shop on Parentmail.                                                                                         |
|                                        | Plain black skirt with NEWMAN                                                                              | Only ones purchased from Prestige                                                                                                                      |
|                                        | embroidered on it.                                                                                         | with Newman branding on                                                                                                                                |
|                                        |                                                                                                            | No unbranded skirts.                                                                                                                                   |
|                                        | Plain black trousers bootleg or straight                                                                   | No additional zips, labels etc. No jeans,                                                                                                              |
|                                        | leg (not skinny fit)                                                                                       | no skinny fit. Trousers must not cling                                                                                                                 |
|                                        | (see flyer on website for picture)                                                                         | all the way down the leg to the ankle, must be loose on the ankle.                                                                                     |
|                                        | Sensible black shoes                                                                                       | No canvas, no trainers, no high heels,                                                                                                                 |
|                                        |                                                                                                            | no boots above the ankle. No student                                                                                                                   |
|                                        |                                                                                                            | should be wearing Nike, Adidas,                                                                                                                        |
|                                        |                                                                                                            | Converse, Vans or any other branded trainers to school.                                                                                                |
|                                        | Black or neutral tights / black or white                                                                   |                                                                                                                                                        |
|                                        | Black or neutral tights/ black or white                                                                    | e.g. No frilly socks under ankle boots, or                                                                                                             |