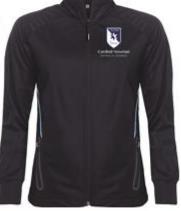

#### **YEARS 7-11**

CARDINAL NEWMAN SCHOOL - SCHOOL UNIFORM AVAILABLE FROM PRESTIGE DESIGN & WORKWEAR, BARTON LE CLAY: Cardinal Newman Catholic School - Prestige Design & Workwear

PLEASE LABEL UNIFORM AND PE KIT CLEARLY. WE PICK UP VAST AMOUNTS OF LOST PROPERTY EVERY WEEK AND CANNOT RETURN IT BECAUSE IT HAS NO NAME ON IT. ALL WE CAN DO IS WASH IT AND RE-USE IT OR TAKE IT TO CHARITY SHOPS FOR RECYCLING.