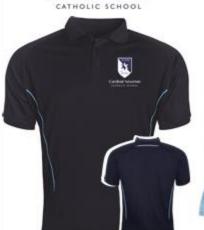

#### **YEARS 7-11**

CARDINAL NEWMAN SCHOOL - SCHOOL UNIFORM AVAILABLE FROM PRESTIGE DESIGN & WORKWEAR, BARTON LE CLAY: Cardinal Newman Catholic School - Prestige Design & Workwear

PLEASE LABEL UNIFORM AND PE KIT CLEARLY. WE PICK UP VAST AMOUNTS OF LOST PROPERTY EVERY WEEK AND CANNOT RETURN IT BECAUSE IT HAS NO NAME ON IT. ALL WE CAN DO IS WASH IT AND RE-USE IT OR TAKE IT TO CHARITY SHOPS FOR RECYCLING.