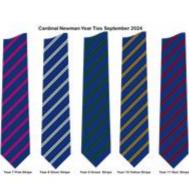

| YEARS 7-10 GIRLS<br>COMPULSORY UNIFORM | ITEM                                                                                                       | ADDITIONAL INFORMATION                                                                                                                                 |
|----------------------------------------|------------------------------------------------------------------------------------------------------------|--------------------------------------------------------------------------------------------------------------------------------------------------------|
|                                        | ROYAL BLUE V-necked jumper with badge                                                                      | Must be worn outside the skirt or trousers, not tucked in.                                                                                             |
|                                        | Plain LIGHT BLUE school blouse, short or                                                                   | Must be worn tucked in.                                                                                                                                |
|                                        | long sleeves, top button up collar                                                                         | These can be bought anywhere e.g.                                                                                                                      |
|                                        | (see flyer on website for picture)                                                                         | supermarkets.                                                                                                                                          |
|                                        | Clip-on Cardinal Newman Tie which will be different in Years 7, 8, 9, 10 and 11                            | Ties purchased by the school in<br>September 2023 for Years 8, 9 and 10<br>as this is a change to our uniform<br>midway through their time at Cardinal |
|                                        |                                                                                                            | Newman School. Ties September 2024 onwards can be purchased from Prestige or from the school shop on Parentmail.                                       |
|                                        | Plain black skirt with NEWMAN                                                                              | Only ones purchased from Prestige                                                                                                                      |
|                                        | embroidered on it.                                                                                         | with Newman branding on                                                                                                                                |
|                                        |                                                                                                            | No unbranded skirts.                                                                                                                                   |
|                                        | Plain black trousers bootleg or straight                                                                   | No additional zips, labels etc. No jeans,                                                                                                              |
|                                        | leg (not skinny fit)                                                                                       | no skinny fit. Trousers must not cling                                                                                                                 |
|                                        | (see flyer on website for picture)                                                                         | all the way down the leg to the ankle, must be loose on the ankle.                                                                                     |
|                                        | Sensible black shoes                                                                                       | No canvas, no trainers, no high heels,                                                                                                                 |
|                                        | (see flyer on website for picture)                                                                         | no boots above the ankle. No student                                                                                                                   |
|                                        |                                                                                                            | should be wearing Nike, Adidas,                                                                                                                        |
|                                        |                                                                                                            | Converse, Vans or any other branded                                                                                                                    |
|                                        |                                                                                                            | trainers to school.                                                                                                                                    |
|                                        | Plain black or neutral tights/ black or                                                                    | e.g. No frilly socks, or sports branded                                                                                                                |
| VEAD II CIDI C                         | white socks only.                                                                                          | socks -                                                                                                                                                |
| YEAR II GIRLS COMPULSORY UNIFORM       | MID-GREY V-necked jumper with badge                                                                        | Must be worn outside skirt or trousers, not tucked in.                                                                                                 |
|                                        | Plain WHITE school blouse Short or long sleeves, , top button up collar (see flyer on website for picture) | Must be worn tucked in.                                                                                                                                |
|                                        | Cardinal Newman Tie                                                                                        | From September 2024, ties can be                                                                                                                       |
|                                        | curumumumum me                                                                                             | purchased from Prestige or from the school shop on Parentmail.                                                                                         |
|                                        | Plain black skirt with NEWMAN                                                                              | Only ones purchased from Prestige                                                                                                                      |
|                                        | embroidered on it.                                                                                         | with Newman branding on                                                                                                                                |
|                                        |                                                                                                            | No unbranded skirts.                                                                                                                                   |
|                                        | Plain black trousers bootleg or straight                                                                   | No additional zips, labels etc. No jeans,                                                                                                              |
|                                        | leg (not skinny fit)                                                                                       | no skinny fit. Trousers must not cling                                                                                                                 |
|                                        | (see flyer on website for picture)                                                                         | all the way down the leg to the ankle, must be loose on the ankle.                                                                                     |
|                                        | Sensible black shoes                                                                                       | No canvas, no trainers, no high heels,                                                                                                                 |
|                                        |                                                                                                            | no boots above the ankle. No student                                                                                                                   |
|                                        |                                                                                                            | should be wearing Nike, Adidas,                                                                                                                        |
|                                        |                                                                                                            | Converse, Vans or any other branded trainers to school.                                                                                                |
|                                        | Black or neutral tights / black or white                                                                   |                                                                                                                                                        |
|                                        | Black or neutral tights/ black or white                                                                    | e.g. No frilly socks under ankle boots, or                                                                                                             |