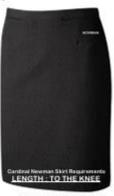

| YEARS 7-10 GIRLS<br>COMPULSORY UNIFORM | ITEM                                                                                                       | ADDITIONAL INFORMATION                                                                                                                                 |
|----------------------------------------|------------------------------------------------------------------------------------------------------------|--------------------------------------------------------------------------------------------------------------------------------------------------------|
|                                        | ROYAL BLUE V-necked jumper with badge                                                                      | Must be worn outside the skirt or trousers, not tucked in.                                                                                             |
|                                        | Plain LIGHT BLUE school blouse, short or                                                                   | Must be worn tucked in.                                                                                                                                |
|                                        | long sleeves, top button up collar                                                                         | These can be bought anywhere e.g.                                                                                                                      |
|                                        | (see flyer on website for picture)                                                                         | supermarkets.                                                                                                                                          |
|                                        | Clip-on Cardinal Newman Tie which will be different in Years 7, 8, 9, 10 and 11                            | Ties purchased by the school in<br>September 2023 for Years 8, 9 and 10<br>as this is a change to our uniform<br>midway through their time at Cardinal |
|                                        |                                                                                                            | Newman School. Ties September 2024 onwards can be purchased from Prestige or from the school shop on Parentmail.                                       |
|                                        | Plain black skirt with NEWMAN                                                                              | Only ones purchased from Prestige                                                                                                                      |
|                                        | embroidered on it.                                                                                         | with Newman branding on                                                                                                                                |
|                                        |                                                                                                            | No unbranded skirts.                                                                                                                                   |
|                                        | Plain black trousers bootleg or straight                                                                   | No additional zips, labels etc. No jeans,                                                                                                              |
|                                        | leg (not skinny fit)                                                                                       | no skinny fit. Trousers must not cling                                                                                                                 |
|                                        | (see flyer on website for picture)                                                                         | all the way down the leg to the ankle, must be loose on the ankle.                                                                                     |
|                                        | Sensible black shoes                                                                                       | No canvas, no trainers, no high heels,                                                                                                                 |
|                                        | (see flyer on website for picture)                                                                         | no boots above the ankle. No student                                                                                                                   |
|                                        |                                                                                                            | should be wearing Nike, Adidas,                                                                                                                        |
|                                        |                                                                                                            | Converse, Vans or any other branded                                                                                                                    |
|                                        |                                                                                                            | trainers to school.                                                                                                                                    |
|                                        | Plain black or neutral tights/ black or                                                                    | e.g. No frilly socks, or sports branded                                                                                                                |
| VEAD II CIDI C                         | white socks only.                                                                                          | socks -                                                                                                                                                |
| YEAR II GIRLS COMPULSORY UNIFORM       | MID-GREY V-necked jumper with badge                                                                        | Must be worn outside skirt or trousers, not tucked in.                                                                                                 |
|                                        | Plain WHITE school blouse Short or long sleeves, , top button up collar (see flyer on website for picture) | Must be worn tucked in.                                                                                                                                |
|                                        | Cardinal Newman Tie                                                                                        | From September 2024, ties can be                                                                                                                       |
|                                        | curumumumum me                                                                                             | purchased from Prestige or from the school shop on Parentmail.                                                                                         |
|                                        | Plain black skirt with NEWMAN                                                                              | Only ones purchased from Prestige                                                                                                                      |
|                                        | embroidered on it.                                                                                         | with Newman branding on                                                                                                                                |
|                                        |                                                                                                            | No unbranded skirts.                                                                                                                                   |
|                                        | Plain black trousers bootleg or straight                                                                   | No additional zips, labels etc. No jeans,                                                                                                              |
|                                        | leg (not skinny fit)                                                                                       | no skinny fit. Trousers must not cling                                                                                                                 |
|                                        | (see flyer on website for picture)                                                                         | all the way down the leg to the ankle, must be loose on the ankle.                                                                                     |
|                                        | Sensible black shoes                                                                                       | No canvas, no trainers, no high heels,                                                                                                                 |
|                                        |                                                                                                            | no boots above the ankle. No student                                                                                                                   |
|                                        |                                                                                                            | should be wearing Nike, Adidas,                                                                                                                        |
|                                        |                                                                                                            | Converse, Vans or any other branded trainers to school.                                                                                                |
|                                        | Black or neutral tights / black or white                                                                   |                                                                                                                                                        |
|                                        | Black or neutral tights/ black or white                                                                    | e.g. No frilly socks under ankle boots, or                                                                                                             |