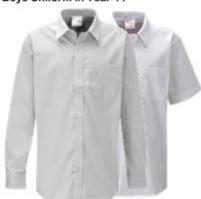

#### **YEARS 7-11**

CARDINAL NEWMAN SCHOOL - SCHOOL UNIFORM AVAILABLE FROM PRESTIGE DESIGN & WORKWEAR, BARTON LE CLAY: Cardinal Newman Catholic School - Prestige Design & Workwear

PLEASE LABEL UNIFORM AND PE KIT CLEARLY. WE PICK UP VAST AMOUNTS OF LOST PROPERTY EVERY WEEK AND CANNOT RETURN IT BECAUSE IT HAS NO NAME ON IT. ALL WE CAN DO IS WASH IT AND RE-USE IT OR TAKE IT TO CHARITY SHOPS FOR RECYCLING.