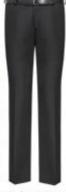

| YEARS 7-10 GIRLS<br>COMPULSORY UNIFORM | ITEM                                                                                                       | ADDITIONAL INFORMATION                                                                                                                                 |
|----------------------------------------|------------------------------------------------------------------------------------------------------------|--------------------------------------------------------------------------------------------------------------------------------------------------------|
|                                        | ROYAL BLUE V-necked jumper with badge                                                                      | Must be worn outside the skirt or trousers, not tucked in.                                                                                             |
|                                        | Plain LIGHT BLUE school blouse, short or                                                                   | Must be worn tucked in.                                                                                                                                |
|                                        | long sleeves, top button up collar                                                                         | These can be bought anywhere e.g.                                                                                                                      |
|                                        | (see flyer on website for picture)                                                                         | supermarkets.                                                                                                                                          |
|                                        | Clip-on Cardinal Newman Tie which will be different in Years 7, 8, 9, 10 and 11                            | Ties purchased by the school in<br>September 2023 for Years 8, 9 and 10<br>as this is a change to our uniform<br>midway through their time at Cardinal |
|                                        |                                                                                                            | Newman School. Ties September 2024 onwards can be purchased from Prestige or from the school shop on Parentmail.                                       |
|                                        | Plain black skirt with NEWMAN                                                                              | Only ones purchased from Prestige                                                                                                                      |
|                                        | embroidered on it.                                                                                         | with Newman branding on                                                                                                                                |
|                                        |                                                                                                            | No unbranded skirts.                                                                                                                                   |
|                                        | Plain black trousers bootleg or straight                                                                   | No additional zips, labels etc. No jeans,                                                                                                              |
|                                        | leg (not skinny fit)                                                                                       | no skinny fit. Trousers must not cling                                                                                                                 |
|                                        | (see flyer on website for picture)                                                                         | all the way down the leg to the ankle, must be loose on the ankle.                                                                                     |
|                                        | Sensible black shoes                                                                                       | No canvas, no trainers, no high heels,                                                                                                                 |
|                                        | (see flyer on website for picture)                                                                         | no boots above the ankle. No student                                                                                                                   |
|                                        |                                                                                                            | should be wearing Nike, Adidas,                                                                                                                        |
|                                        |                                                                                                            | Converse, Vans or any other branded                                                                                                                    |
|                                        |                                                                                                            | trainers to school.                                                                                                                                    |
|                                        | Plain black or neutral tights/ black or                                                                    | e.g. No frilly socks, or sports branded                                                                                                                |
| VEAD II CIDI C                         | white socks only.                                                                                          | socks -                                                                                                                                                |
| YEAR II GIRLS COMPULSORY UNIFORM       | MID-GREY V-necked jumper with badge                                                                        | Must be worn outside skirt or trousers, not tucked in.                                                                                                 |
|                                        | Plain WHITE school blouse Short or long sleeves, , top button up collar (see flyer on website for picture) | Must be worn tucked in.                                                                                                                                |
|                                        | Cardinal Newman Tie                                                                                        | From September 2024, ties can be                                                                                                                       |
|                                        | curumumumum me                                                                                             | purchased from Prestige or from the school shop on Parentmail.                                                                                         |
|                                        | Plain black skirt with NEWMAN                                                                              | Only ones purchased from Prestige                                                                                                                      |
|                                        | embroidered on it.                                                                                         | with Newman branding on                                                                                                                                |
|                                        |                                                                                                            | No unbranded skirts.                                                                                                                                   |
|                                        | Plain black trousers bootleg or straight                                                                   | No additional zips, labels etc. No jeans,                                                                                                              |
|                                        | leg (not skinny fit)                                                                                       | no skinny fit. Trousers must not cling                                                                                                                 |
|                                        | (see flyer on website for picture)                                                                         | all the way down the leg to the ankle, must be loose on the ankle.                                                                                     |
|                                        | Sensible black shoes                                                                                       | No canvas, no trainers, no high heels,                                                                                                                 |
|                                        |                                                                                                            | no boots above the ankle. No student                                                                                                                   |
|                                        |                                                                                                            | should be wearing Nike, Adidas,                                                                                                                        |
|                                        |                                                                                                            | Converse, Vans or any other branded trainers to school.                                                                                                |
|                                        | Black or neutral tights / black or white                                                                   |                                                                                                                                                        |
|                                        | Black or neutral tights/ black or white                                                                    | e.g. No frilly socks under ankle boots, or                                                                                                             |