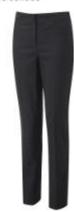

| YEARS 7-10 GIRLS<br>COMPULSORY UNIFORM | ITEM                                                                                                       | ADDITIONAL INFORMATION                                                                                                                                 |
|----------------------------------------|------------------------------------------------------------------------------------------------------------|--------------------------------------------------------------------------------------------------------------------------------------------------------|
|                                        | ROYAL BLUE V-necked jumper with badge                                                                      | Must be worn outside the skirt or trousers, not tucked in.                                                                                             |
|                                        | Plain LIGHT BLUE school blouse, short or                                                                   | Must be worn tucked in.                                                                                                                                |
|                                        | long sleeves, top button up collar                                                                         | These can be bought anywhere e.g.                                                                                                                      |
|                                        | (see flyer on website for picture)                                                                         | supermarkets.                                                                                                                                          |
|                                        | Clip-on Cardinal Newman Tie which will be different in Years 7, 8, 9, 10 and 11                            | Ties purchased by the school in<br>September 2023 for Years 8, 9 and 10<br>as this is a change to our uniform<br>midway through their time at Cardinal |
|                                        |                                                                                                            | Newman School. Ties September 2024 onwards can be purchased from Prestige or from the school shop on Parentmail.                                       |
|                                        | Plain black skirt with NEWMAN                                                                              | Only ones purchased from Prestige                                                                                                                      |
|                                        | embroidered on it.                                                                                         | with Newman branding on                                                                                                                                |
|                                        |                                                                                                            | No unbranded skirts.                                                                                                                                   |
|                                        | Plain black trousers bootleg or straight                                                                   | No additional zips, labels etc. No jeans,                                                                                                              |
|                                        | leg (not skinny fit)                                                                                       | no skinny fit. Trousers must not cling                                                                                                                 |
|                                        | (see flyer on website for picture)                                                                         | all the way down the leg to the ankle, must be loose on the ankle.                                                                                     |
|                                        | Sensible black shoes                                                                                       | No canvas, no trainers, no high heels,                                                                                                                 |
|                                        | (see flyer on website for picture)                                                                         | no boots above the ankle. No student                                                                                                                   |
|                                        |                                                                                                            | should be wearing Nike, Adidas,                                                                                                                        |
|                                        |                                                                                                            | Converse, Vans or any other branded                                                                                                                    |
|                                        |                                                                                                            | trainers to school.                                                                                                                                    |
|                                        | Plain black or neutral tights/ black or                                                                    | e.g. No frilly socks, or sports branded                                                                                                                |
| VEAD II CIDI C                         | white socks only.                                                                                          | socks -                                                                                                                                                |
| YEAR II GIRLS COMPULSORY UNIFORM       | MID-GREY V-necked jumper with badge                                                                        | Must be worn outside skirt or trousers, not tucked in.                                                                                                 |
|                                        | Plain WHITE school blouse Short or long sleeves, , top button up collar (see flyer on website for picture) | Must be worn tucked in.                                                                                                                                |
|                                        | Cardinal Newman Tie                                                                                        | From September 2024, ties can be                                                                                                                       |
|                                        | curumumumum me                                                                                             | purchased from Prestige or from the school shop on Parentmail.                                                                                         |
|                                        | Plain black skirt with NEWMAN                                                                              | Only ones purchased from Prestige                                                                                                                      |
|                                        | embroidered on it.                                                                                         | with Newman branding on                                                                                                                                |
|                                        |                                                                                                            | No unbranded skirts.                                                                                                                                   |
|                                        | Plain black trousers bootleg or straight                                                                   | No additional zips, labels etc. No jeans,                                                                                                              |
|                                        | leg (not skinny fit)                                                                                       | no skinny fit. Trousers must not cling                                                                                                                 |
|                                        | (see flyer on website for picture)                                                                         | all the way down the leg to the ankle, must be loose on the ankle.                                                                                     |
|                                        | Sensible black shoes                                                                                       | No canvas, no trainers, no high heels,                                                                                                                 |
|                                        |                                                                                                            | no boots above the ankle. No student                                                                                                                   |
|                                        |                                                                                                            | should be wearing Nike, Adidas,                                                                                                                        |
|                                        |                                                                                                            | Converse, Vans or any other branded trainers to school.                                                                                                |
|                                        | Black or neutral tights / black or white                                                                   |                                                                                                                                                        |
|                                        | Black or neutral tights/ black or white                                                                    | e.g. No frilly socks under ankle boots, or                                                                                                             |