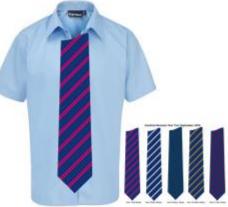

| YEARS 7-10 GIRLS<br>COMPULSORY UNIFORM | ITEM                                                                                                       | ADDITIONAL INFORMATION                                                                                                                                 |
|----------------------------------------|------------------------------------------------------------------------------------------------------------|--------------------------------------------------------------------------------------------------------------------------------------------------------|
|                                        | ROYAL BLUE V-necked jumper with badge                                                                      | Must be worn outside the skirt or trousers, not tucked in.                                                                                             |
|                                        | Plain LIGHT BLUE school blouse, short or                                                                   | Must be worn tucked in.                                                                                                                                |
|                                        | long sleeves, top button up collar                                                                         | These can be bought anywhere e.g.                                                                                                                      |
|                                        | (see flyer on website for picture)                                                                         | supermarkets.                                                                                                                                          |
|                                        | Clip-on Cardinal Newman Tie which will be different in Years 7, 8, 9, 10 and 11                            | Ties purchased by the school in<br>September 2023 for Years 8, 9 and 10<br>as this is a change to our uniform<br>midway through their time at Cardinal |
|                                        |                                                                                                            | Newman School. Ties September 2024 onwards can be purchased from Prestige or from the school shop on Parentmail.                                       |
|                                        | Plain black skirt with NEWMAN                                                                              | Only ones purchased from Prestige                                                                                                                      |
|                                        | embroidered on it.                                                                                         | with Newman branding on                                                                                                                                |
|                                        |                                                                                                            | No unbranded skirts.                                                                                                                                   |
|                                        | Plain black trousers bootleg or straight                                                                   | No additional zips, labels etc. No jeans,                                                                                                              |
|                                        | leg (not skinny fit)                                                                                       | no skinny fit. Trousers must not cling                                                                                                                 |
|                                        | (see flyer on website for picture)                                                                         | all the way down the leg to the ankle, must be loose on the ankle.                                                                                     |
|                                        | Sensible black shoes                                                                                       | No canvas, no trainers, no high heels,                                                                                                                 |
|                                        | (see flyer on website for picture)                                                                         | no boots above the ankle. No student                                                                                                                   |
|                                        |                                                                                                            | should be wearing Nike, Adidas,                                                                                                                        |
|                                        |                                                                                                            | Converse, Vans or any other branded                                                                                                                    |
|                                        |                                                                                                            | trainers to school.                                                                                                                                    |
|                                        | Plain black or neutral tights/ black or                                                                    | e.g. No frilly socks, or sports branded                                                                                                                |
| VEAD II CIDI C                         | white socks only.                                                                                          | socks -                                                                                                                                                |
| YEAR II GIRLS COMPULSORY UNIFORM       | MID-GREY V-necked jumper with badge                                                                        | Must be worn outside skirt or trousers, not tucked in.                                                                                                 |
|                                        | Plain WHITE school blouse Short or long sleeves, , top button up collar (see flyer on website for picture) | Must be worn tucked in.                                                                                                                                |
|                                        | Cardinal Newman Tie                                                                                        | From September 2024, ties can be                                                                                                                       |
|                                        | curumumumum me                                                                                             | purchased from Prestige or from the school shop on Parentmail.                                                                                         |
|                                        | Plain black skirt with NEWMAN                                                                              | Only ones purchased from Prestige                                                                                                                      |
|                                        | embroidered on it.                                                                                         | with Newman branding on                                                                                                                                |
|                                        |                                                                                                            | No unbranded skirts.                                                                                                                                   |
|                                        | Plain black trousers bootleg or straight                                                                   | No additional zips, labels etc. No jeans,                                                                                                              |
|                                        | leg (not skinny fit)                                                                                       | no skinny fit. Trousers must not cling                                                                                                                 |
|                                        | (see flyer on website for picture)                                                                         | all the way down the leg to the ankle, must be loose on the ankle.                                                                                     |
|                                        | Sensible black shoes                                                                                       | No canvas, no trainers, no high heels,                                                                                                                 |
|                                        |                                                                                                            | no boots above the ankle. No student                                                                                                                   |
|                                        |                                                                                                            | should be wearing Nike, Adidas,                                                                                                                        |
|                                        |                                                                                                            | Converse, Vans or any other branded trainers to school.                                                                                                |
|                                        | Black or neutral tights / black or white                                                                   |                                                                                                                                                        |
|                                        | Black or neutral tights/ black or white                                                                    | e.g. No frilly socks under ankle boots, or                                                                                                             |