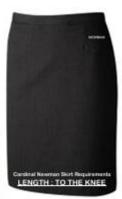

| YEARS 7-10 GIRLS<br>COMPULSORY UNIFORM | ITEM                                                                                                       | ADDITIONAL INFORMATION                                                                                                                                 |
|----------------------------------------|------------------------------------------------------------------------------------------------------------|--------------------------------------------------------------------------------------------------------------------------------------------------------|
|                                        | ROYAL BLUE V-necked jumper with badge                                                                      | Must be worn outside the skirt or trousers, not tucked in.                                                                                             |
|                                        | Plain LIGHT BLUE school blouse, short or                                                                   | Must be worn tucked in.                                                                                                                                |
|                                        | long sleeves, top button up collar                                                                         | These can be bought anywhere e.g.                                                                                                                      |
|                                        | (see flyer on website for picture)                                                                         | supermarkets.                                                                                                                                          |
|                                        | Clip-on Cardinal Newman Tie which will be different in Years 7, 8, 9, 10 and 11                            | Ties purchased by the school in<br>September 2023 for Years 8, 9 and 10<br>as this is a change to our uniform<br>midway through their time at Cardinal |
|                                        |                                                                                                            | Newman School. Ties September 2024 onwards can be purchased from Prestige or from the school shop on Parentmail.                                       |
|                                        | Plain black skirt with NEWMAN                                                                              | Only ones purchased from Prestige                                                                                                                      |
|                                        | embroidered on it.                                                                                         | with Newman branding on                                                                                                                                |
|                                        |                                                                                                            | No unbranded skirts.                                                                                                                                   |
|                                        | Plain black trousers bootleg or straight                                                                   | No additional zips, labels etc. No jeans,                                                                                                              |
|                                        | leg (not skinny fit)                                                                                       | no skinny fit. Trousers must not cling                                                                                                                 |
|                                        | (see flyer on website for picture)                                                                         | all the way down the leg to the ankle, must be loose on the ankle.                                                                                     |
|                                        | Sensible black shoes                                                                                       | No canvas, no trainers, no high heels,                                                                                                                 |
|                                        | (see flyer on website for picture)                                                                         | no boots above the ankle. No student                                                                                                                   |
|                                        |                                                                                                            | should be wearing Nike, Adidas,                                                                                                                        |
|                                        |                                                                                                            | Converse, Vans or any other branded                                                                                                                    |
|                                        |                                                                                                            | trainers to school.                                                                                                                                    |
|                                        | Plain black or neutral tights/ black or                                                                    | e.g. No frilly socks, or sports branded                                                                                                                |
| VEAD II CIDI C                         | white socks only.                                                                                          | socks -                                                                                                                                                |
| YEAR II GIRLS COMPULSORY UNIFORM       | MID-GREY V-necked jumper with badge                                                                        | Must be worn outside skirt or trousers, not tucked in.                                                                                                 |
|                                        | Plain WHITE school blouse Short or long sleeves, , top button up collar (see flyer on website for picture) | Must be worn tucked in.                                                                                                                                |
|                                        | Cardinal Newman Tie                                                                                        | From September 2024, ties can be                                                                                                                       |
|                                        | curumumumum me                                                                                             | purchased from Prestige or from the school shop on Parentmail.                                                                                         |
|                                        | Plain black skirt with NEWMAN                                                                              | Only ones purchased from Prestige                                                                                                                      |
|                                        | embroidered on it.                                                                                         | with Newman branding on                                                                                                                                |
|                                        |                                                                                                            | No unbranded skirts.                                                                                                                                   |
|                                        | Plain black trousers bootleg or straight                                                                   | No additional zips, labels etc. No jeans,                                                                                                              |
|                                        | leg (not skinny fit)                                                                                       | no skinny fit. Trousers must not cling                                                                                                                 |
|                                        | (see flyer on website for picture)                                                                         | all the way down the leg to the ankle, must be loose on the ankle.                                                                                     |
|                                        | Sensible black shoes                                                                                       | No canvas, no trainers, no high heels,                                                                                                                 |
|                                        |                                                                                                            | no boots above the ankle. No student                                                                                                                   |
|                                        |                                                                                                            | should be wearing Nike, Adidas,                                                                                                                        |
|                                        |                                                                                                            | Converse, Vans or any other branded trainers to school.                                                                                                |
|                                        | Black or neutral tights / black or white                                                                   |                                                                                                                                                        |
|                                        | Black or neutral tights/ black or white                                                                    | e.g. No frilly socks under ankle boots, or                                                                                                             |