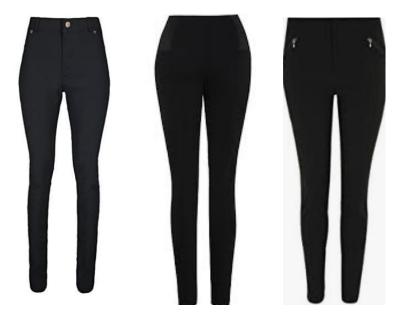

| YEARS 7-10 GIRLS<br>COMPULSORY UNIFORM | ITEM                                                                                                       | ADDITIONAL INFORMATION                                                                                                                                 |
|----------------------------------------|------------------------------------------------------------------------------------------------------------|--------------------------------------------------------------------------------------------------------------------------------------------------------|
|                                        | ROYAL BLUE V-necked jumper with badge                                                                      | Must be worn outside the skirt or trousers, not tucked in.                                                                                             |
|                                        | Plain LIGHT BLUE school blouse, short or                                                                   | Must be worn tucked in.                                                                                                                                |
|                                        | long sleeves, top button up collar                                                                         | These can be bought anywhere e.g.                                                                                                                      |
|                                        | (see flyer on website for picture)                                                                         | supermarkets.                                                                                                                                          |
|                                        | Clip-on Cardinal Newman Tie which will be different in Years 7, 8, 9, 10 and 11                            | Ties purchased by the school in<br>September 2023 for Years 8, 9 and 10<br>as this is a change to our uniform<br>midway through their time at Cardinal |
|                                        |                                                                                                            | Newman School. Ties September 2024 onwards can be purchased from Prestige or from the school shop on Parentmail.                                       |
|                                        | Plain black skirt with NEWMAN                                                                              | Only ones purchased from Prestige                                                                                                                      |
|                                        | embroidered on it.                                                                                         | with Newman branding on                                                                                                                                |
|                                        |                                                                                                            | No unbranded skirts.                                                                                                                                   |
|                                        | Plain black trousers bootleg or straight                                                                   | No additional zips, labels etc. No jeans,                                                                                                              |
|                                        | leg (not skinny fit)                                                                                       | no skinny fit. Trousers must not cling                                                                                                                 |
|                                        | (see flyer on website for picture)                                                                         | all the way down the leg to the ankle, must be loose on the ankle.                                                                                     |
|                                        | Sensible black shoes                                                                                       | No canvas, no trainers, no high heels,                                                                                                                 |
|                                        | (see flyer on website for picture)                                                                         | no boots above the ankle. No student                                                                                                                   |
|                                        |                                                                                                            | should be wearing Nike, Adidas,                                                                                                                        |
|                                        |                                                                                                            | Converse, Vans or any other branded                                                                                                                    |
|                                        |                                                                                                            | trainers to school.                                                                                                                                    |
|                                        | Plain black or neutral tights/ black or                                                                    | e.g. No frilly socks, or sports branded                                                                                                                |
| VEAD II CIDI C                         | white socks only.                                                                                          | socks -                                                                                                                                                |
| YEAR II GIRLS COMPULSORY UNIFORM       | MID-GREY V-necked jumper with badge                                                                        | Must be worn outside skirt or trousers, not tucked in.                                                                                                 |
|                                        | Plain WHITE school blouse Short or long sleeves, , top button up collar (see flyer on website for picture) | Must be worn tucked in.                                                                                                                                |
|                                        | Cardinal Newman Tie                                                                                        | From September 2024, ties can be                                                                                                                       |
|                                        | curumumumum me                                                                                             | purchased from Prestige or from the school shop on Parentmail.                                                                                         |
|                                        | Plain black skirt with NEWMAN                                                                              | Only ones purchased from Prestige                                                                                                                      |
|                                        | embroidered on it.                                                                                         | with Newman branding on                                                                                                                                |
|                                        |                                                                                                            | No unbranded skirts.                                                                                                                                   |
|                                        | Plain black trousers bootleg or straight                                                                   | No additional zips, labels etc. No jeans,                                                                                                              |
|                                        | leg (not skinny fit)                                                                                       | no skinny fit. Trousers must not cling                                                                                                                 |
|                                        | (see flyer on website for picture)                                                                         | all the way down the leg to the ankle, must be loose on the ankle.                                                                                     |
|                                        | Sensible black shoes                                                                                       | No canvas, no trainers, no high heels,                                                                                                                 |
|                                        |                                                                                                            | no boots above the ankle. No student                                                                                                                   |
|                                        |                                                                                                            | should be wearing Nike, Adidas,                                                                                                                        |
|                                        |                                                                                                            | Converse, Vans or any other branded trainers to school.                                                                                                |
|                                        | Black or neutral tights / black or white                                                                   |                                                                                                                                                        |
|                                        | Black or neutral tights/ black or white                                                                    | e.g. No frilly socks under ankle boots, or                                                                                                             |