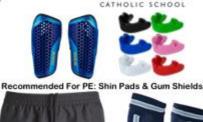

#### **YEARS 7-11**

CARDINAL NEWMAN SCHOOL - SCHOOL UNIFORM AVAILABLE FROM PRESTIGE DESIGN & WORKWEAR, BARTON LE CLAY: Cardinal Newman Catholic School - Prestige Design & Workwear

PLEASE LABEL UNIFORM AND PE KIT CLEARLY. WE PICK UP VAST AMOUNTS OF LOST PROPERTY EVERY WEEK AND CANNOT RETURN IT BECAUSE IT HAS NO NAME ON IT. ALL WE CAN DO IS WASH IT AND RE-USE IT OR TAKE IT TO CHARITY SHOPS FOR RECYCLING.