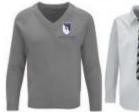

| YEARS 7-10 GIRLS<br>COMPULSORY UNIFORM | ITEM                                                                                                       | ADDITIONAL INFORMATION                                                                                                                                 |
|----------------------------------------|------------------------------------------------------------------------------------------------------------|--------------------------------------------------------------------------------------------------------------------------------------------------------|
|                                        | ROYAL BLUE V-necked jumper with badge                                                                      | Must be worn outside the skirt or trousers, not tucked in.                                                                                             |
|                                        | Plain LIGHT BLUE school blouse, short or                                                                   | Must be worn tucked in.                                                                                                                                |
|                                        | long sleeves, top button up collar                                                                         | These can be bought anywhere e.g.                                                                                                                      |
|                                        | (see flyer on website for picture)                                                                         | supermarkets.                                                                                                                                          |
|                                        | Clip-on Cardinal Newman Tie which will be different in Years 7, 8, 9, 10 and 11                            | Ties purchased by the school in<br>September 2023 for Years 8, 9 and 10<br>as this is a change to our uniform<br>midway through their time at Cardinal |
|                                        |                                                                                                            | Newman School. Ties September 2024 onwards can be purchased from Prestige or from the school shop on Parentmail.                                       |
|                                        | Plain black skirt with NEWMAN                                                                              | Only ones purchased from Prestige                                                                                                                      |
|                                        | embroidered on it.                                                                                         | with Newman branding on                                                                                                                                |
|                                        |                                                                                                            | No unbranded skirts.                                                                                                                                   |
|                                        | Plain black trousers bootleg or straight                                                                   | No additional zips, labels etc. No jeans,                                                                                                              |
|                                        | leg (not skinny fit)                                                                                       | no skinny fit. Trousers must not cling                                                                                                                 |
|                                        | (see flyer on website for picture)                                                                         | all the way down the leg to the ankle, must be loose on the ankle.                                                                                     |
|                                        | Sensible black shoes                                                                                       | No canvas, no trainers, no high heels,                                                                                                                 |
|                                        | (see flyer on website for picture)                                                                         | no boots above the ankle. No student                                                                                                                   |
|                                        |                                                                                                            | should be wearing Nike, Adidas,                                                                                                                        |
|                                        |                                                                                                            | Converse, Vans or any other branded                                                                                                                    |
|                                        |                                                                                                            | trainers to school.                                                                                                                                    |
|                                        | Plain black or neutral tights/ black or                                                                    | e.g. No frilly socks, or sports branded                                                                                                                |
| VEAD II CIDI C                         | white socks only.                                                                                          | socks -                                                                                                                                                |
| YEAR II GIRLS COMPULSORY UNIFORM       | MID-GREY V-necked jumper with badge                                                                        | Must be worn outside skirt or trousers, not tucked in.                                                                                                 |
|                                        | Plain WHITE school blouse Short or long sleeves, , top button up collar (see flyer on website for picture) | Must be worn tucked in.                                                                                                                                |
|                                        | Cardinal Newman Tie                                                                                        | From September 2024, ties can be                                                                                                                       |
|                                        | curumumumum me                                                                                             | purchased from Prestige or from the school shop on Parentmail.                                                                                         |
|                                        | Plain black skirt with NEWMAN                                                                              | Only ones purchased from Prestige                                                                                                                      |
|                                        | embroidered on it.                                                                                         | with Newman branding on                                                                                                                                |
|                                        |                                                                                                            | No unbranded skirts.                                                                                                                                   |
|                                        | Plain black trousers bootleg or straight                                                                   | No additional zips, labels etc. No jeans,                                                                                                              |
|                                        | leg (not skinny fit)                                                                                       | no skinny fit. Trousers must not cling                                                                                                                 |
|                                        | (see flyer on website for picture)                                                                         | all the way down the leg to the ankle, must be loose on the ankle.                                                                                     |
|                                        | Sensible black shoes                                                                                       | No canvas, no trainers, no high heels,                                                                                                                 |
|                                        |                                                                                                            | no boots above the ankle. No student                                                                                                                   |
|                                        |                                                                                                            | should be wearing Nike, Adidas,                                                                                                                        |
|                                        |                                                                                                            | Converse, Vans or any other branded trainers to school.                                                                                                |
|                                        | Black or neutral tights / black or white                                                                   |                                                                                                                                                        |
|                                        | Black or neutral tights/ black or white                                                                    | e.g. No frilly socks under ankle boots, or                                                                                                             |