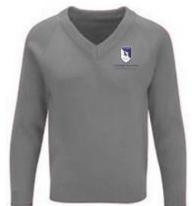

| YEARS 7-10 GIRLS<br>COMPULSORY UNIFORM | ITEM                                                                                                       | ADDITIONAL INFORMATION                                                                                                                                 |
|----------------------------------------|------------------------------------------------------------------------------------------------------------|--------------------------------------------------------------------------------------------------------------------------------------------------------|
|                                        | ROYAL BLUE V-necked jumper with badge                                                                      | Must be worn outside the skirt or trousers, not tucked in.                                                                                             |
|                                        | Plain LIGHT BLUE school blouse, short or                                                                   | Must be worn tucked in.                                                                                                                                |
|                                        | long sleeves, top button up collar                                                                         | These can be bought anywhere e.g.                                                                                                                      |
|                                        | (see flyer on website for picture)                                                                         | supermarkets.                                                                                                                                          |
|                                        | Clip-on Cardinal Newman Tie which will be different in Years 7, 8, 9, 10 and 11                            | Ties purchased by the school in<br>September 2023 for Years 8, 9 and 10<br>as this is a change to our uniform<br>midway through their time at Cardinal |
|                                        |                                                                                                            | Newman School. Ties September 2024 onwards can be purchased from Prestige or from the school shop on Parentmail.                                       |
|                                        | Plain black skirt with NEWMAN                                                                              | Only ones purchased from Prestige                                                                                                                      |
|                                        | embroidered on it.                                                                                         | with Newman branding on                                                                                                                                |
|                                        |                                                                                                            | No unbranded skirts.                                                                                                                                   |
|                                        | Plain black trousers bootleg or straight                                                                   | No additional zips, labels etc. No jeans,                                                                                                              |
|                                        | leg (not skinny fit)                                                                                       | no skinny fit. Trousers must not cling                                                                                                                 |
|                                        | (see flyer on website for picture)                                                                         | all the way down the leg to the ankle, must be loose on the ankle.                                                                                     |
|                                        | Sensible black shoes                                                                                       | No canvas, no trainers, no high heels,                                                                                                                 |
|                                        | (see flyer on website for picture)                                                                         | no boots above the ankle. No student                                                                                                                   |
|                                        |                                                                                                            | should be wearing Nike, Adidas,                                                                                                                        |
|                                        |                                                                                                            | Converse, Vans or any other branded                                                                                                                    |
|                                        |                                                                                                            | trainers to school.                                                                                                                                    |
|                                        | Plain black or neutral tights/ black or                                                                    | e.g. No frilly socks, or sports branded                                                                                                                |
| VEAD II CIDI C                         | white socks only.                                                                                          | socks -                                                                                                                                                |
| YEAR II GIRLS COMPULSORY UNIFORM       | MID-GREY V-necked jumper with badge                                                                        | Must be worn outside skirt or trousers, not tucked in.                                                                                                 |
|                                        | Plain WHITE school blouse Short or long sleeves, , top button up collar (see flyer on website for picture) | Must be worn tucked in.                                                                                                                                |
|                                        | Cardinal Newman Tie                                                                                        | From September 2024, ties can be                                                                                                                       |
|                                        | curumumumum me                                                                                             | purchased from Prestige or from the school shop on Parentmail.                                                                                         |
|                                        | Plain black skirt with NEWMAN                                                                              | Only ones purchased from Prestige                                                                                                                      |
|                                        | embroidered on it.                                                                                         | with Newman branding on                                                                                                                                |
|                                        |                                                                                                            | No unbranded skirts.                                                                                                                                   |
|                                        | Plain black trousers bootleg or straight                                                                   | No additional zips, labels etc. No jeans,                                                                                                              |
|                                        | leg (not skinny fit)                                                                                       | no skinny fit. Trousers must not cling                                                                                                                 |
|                                        | (see flyer on website for picture)                                                                         | all the way down the leg to the ankle, must be loose on the ankle.                                                                                     |
|                                        | Sensible black shoes                                                                                       | No canvas, no trainers, no high heels,                                                                                                                 |
|                                        |                                                                                                            | no boots above the ankle. No student                                                                                                                   |
|                                        |                                                                                                            | should be wearing Nike, Adidas,                                                                                                                        |
|                                        |                                                                                                            | Converse, Vans or any other branded trainers to school.                                                                                                |
|                                        | Black or neutral tights / black or white                                                                   |                                                                                                                                                        |
|                                        | Black or neutral tights/ black or white                                                                    | e.g. No frilly socks under ankle boots, or                                                                                                             |