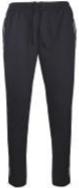

| YEARS 7-10 GIRLS<br>COMPULSORY UNIFORM | ITEM                                                                                                       | ADDITIONAL INFORMATION                                                                                                                                 |
|----------------------------------------|------------------------------------------------------------------------------------------------------------|--------------------------------------------------------------------------------------------------------------------------------------------------------|
|                                        | ROYAL BLUE V-necked jumper with badge                                                                      | Must be worn outside the skirt or trousers, not tucked in.                                                                                             |
|                                        | Plain LIGHT BLUE school blouse, short or                                                                   | Must be worn tucked in.                                                                                                                                |
|                                        | long sleeves, top button up collar                                                                         | These can be bought anywhere e.g.                                                                                                                      |
|                                        | (see flyer on website for picture)                                                                         | supermarkets.                                                                                                                                          |
|                                        | Clip-on Cardinal Newman Tie which will be different in Years 7, 8, 9, 10 and 11                            | Ties purchased by the school in<br>September 2023 for Years 8, 9 and 10<br>as this is a change to our uniform<br>midway through their time at Cardinal |
|                                        |                                                                                                            | Newman School. Ties September 2024 onwards can be purchased from Prestige or from the school shop on Parentmail.                                       |
|                                        | Plain black skirt with NEWMAN                                                                              | Only ones purchased from Prestige                                                                                                                      |
|                                        | embroidered on it.                                                                                         | with Newman branding on                                                                                                                                |
|                                        |                                                                                                            | No unbranded skirts.                                                                                                                                   |
|                                        | Plain black trousers bootleg or straight                                                                   | No additional zips, labels etc. No jeans,                                                                                                              |
|                                        | leg (not skinny fit)                                                                                       | no skinny fit. Trousers must not cling                                                                                                                 |
|                                        | (see flyer on website for picture)                                                                         | all the way down the leg to the ankle, must be loose on the ankle.                                                                                     |
|                                        | Sensible black shoes                                                                                       | No canvas, no trainers, no high heels,                                                                                                                 |
|                                        | (see flyer on website for picture)                                                                         | no boots above the ankle. No student                                                                                                                   |
|                                        |                                                                                                            | should be wearing Nike, Adidas,                                                                                                                        |
|                                        |                                                                                                            | Converse, Vans or any other branded                                                                                                                    |
|                                        |                                                                                                            | trainers to school.                                                                                                                                    |
|                                        | Plain black or neutral tights/ black or                                                                    | e.g. No frilly socks, or sports branded                                                                                                                |
| VEAD II CIDI C                         | white socks only.                                                                                          | socks -                                                                                                                                                |
| YEAR II GIRLS COMPULSORY UNIFORM       | MID-GREY V-necked jumper with badge                                                                        | Must be worn outside skirt or trousers, not tucked in.                                                                                                 |
|                                        | Plain WHITE school blouse Short or long sleeves, , top button up collar (see flyer on website for picture) | Must be worn tucked in.                                                                                                                                |
|                                        | Cardinal Newman Tie                                                                                        | From September 2024, ties can be                                                                                                                       |
|                                        | curumumumum me                                                                                             | purchased from Prestige or from the school shop on Parentmail.                                                                                         |
|                                        | Plain black skirt with NEWMAN                                                                              | Only ones purchased from Prestige                                                                                                                      |
|                                        | embroidered on it.                                                                                         | with Newman branding on                                                                                                                                |
|                                        |                                                                                                            | No unbranded skirts.                                                                                                                                   |
|                                        | Plain black trousers bootleg or straight                                                                   | No additional zips, labels etc. No jeans,                                                                                                              |
|                                        | leg (not skinny fit)                                                                                       | no skinny fit. Trousers must not cling                                                                                                                 |
|                                        | (see flyer on website for picture)                                                                         | all the way down the leg to the ankle, must be loose on the ankle.                                                                                     |
|                                        | Sensible black shoes                                                                                       | No canvas, no trainers, no high heels,                                                                                                                 |
|                                        |                                                                                                            | no boots above the ankle. No student                                                                                                                   |
|                                        |                                                                                                            | should be wearing Nike, Adidas,                                                                                                                        |
|                                        |                                                                                                            | Converse, Vans or any other branded trainers to school.                                                                                                |
|                                        | Black or neutral tights / black or white                                                                   |                                                                                                                                                        |
|                                        | Black or neutral tights/ black or white                                                                    | e.g. No frilly socks under ankle boots, or                                                                                                             |