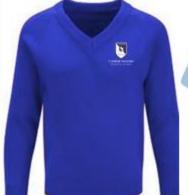

| YEARS 7-10 GIRLS<br>COMPULSORY UNIFORM | ITEM                                                                                                       | ADDITIONAL INFORMATION                                                                                                                                 |
|----------------------------------------|------------------------------------------------------------------------------------------------------------|--------------------------------------------------------------------------------------------------------------------------------------------------------|
|                                        | ROYAL BLUE V-necked jumper with badge                                                                      | Must be worn outside the skirt or trousers, not tucked in.                                                                                             |
|                                        | Plain LIGHT BLUE school blouse, short or                                                                   | Must be worn tucked in.                                                                                                                                |
|                                        | long sleeves, top button up collar                                                                         | These can be bought anywhere e.g.                                                                                                                      |
|                                        | (see flyer on website for picture)                                                                         | supermarkets.                                                                                                                                          |
|                                        | Clip-on Cardinal Newman Tie which will be different in Years 7, 8, 9, 10 and 11                            | Ties purchased by the school in<br>September 2023 for Years 8, 9 and 10<br>as this is a change to our uniform<br>midway through their time at Cardinal |
|                                        |                                                                                                            | Newman School. Ties September 2024 onwards can be purchased from Prestige or from the school shop on Parentmail.                                       |
|                                        | Plain black skirt with NEWMAN                                                                              | Only ones purchased from Prestige                                                                                                                      |
|                                        | embroidered on it.                                                                                         | with Newman branding on                                                                                                                                |
|                                        |                                                                                                            | No unbranded skirts.                                                                                                                                   |
|                                        | Plain black trousers bootleg or straight                                                                   | No additional zips, labels etc. No jeans,                                                                                                              |
|                                        | leg (not skinny fit)                                                                                       | no skinny fit. Trousers must not cling                                                                                                                 |
|                                        | (see flyer on website for picture)                                                                         | all the way down the leg to the ankle, must be loose on the ankle.                                                                                     |
|                                        | Sensible black shoes                                                                                       | No canvas, no trainers, no high heels,                                                                                                                 |
|                                        | (see flyer on website for picture)                                                                         | no boots above the ankle. No student                                                                                                                   |
|                                        |                                                                                                            | should be wearing Nike, Adidas,                                                                                                                        |
|                                        |                                                                                                            | Converse, Vans or any other branded                                                                                                                    |
|                                        |                                                                                                            | trainers to school.                                                                                                                                    |
|                                        | Plain black or neutral tights/ black or                                                                    | e.g. No frilly socks, or sports branded                                                                                                                |
| VEAD II CIDI C                         | white socks only.                                                                                          | socks -                                                                                                                                                |
| YEAR II GIRLS COMPULSORY UNIFORM       | MID-GREY V-necked jumper with badge                                                                        | Must be worn outside skirt or trousers, not tucked in.                                                                                                 |
|                                        | Plain WHITE school blouse Short or long sleeves, , top button up collar (see flyer on website for picture) | Must be worn tucked in.                                                                                                                                |
|                                        | Cardinal Newman Tie                                                                                        | From September 2024, ties can be                                                                                                                       |
|                                        | curumumumum me                                                                                             | purchased from Prestige or from the school shop on Parentmail.                                                                                         |
|                                        | Plain black skirt with NEWMAN                                                                              | Only ones purchased from Prestige                                                                                                                      |
|                                        | embroidered on it.                                                                                         | with Newman branding on                                                                                                                                |
|                                        |                                                                                                            | No unbranded skirts.                                                                                                                                   |
|                                        | Plain black trousers bootleg or straight                                                                   | No additional zips, labels etc. No jeans,                                                                                                              |
|                                        | leg (not skinny fit)                                                                                       | no skinny fit. Trousers must not cling                                                                                                                 |
|                                        | (see flyer on website for picture)                                                                         | all the way down the leg to the ankle, must be loose on the ankle.                                                                                     |
|                                        | Sensible black shoes                                                                                       | No canvas, no trainers, no high heels,                                                                                                                 |
|                                        |                                                                                                            | no boots above the ankle. No student                                                                                                                   |
|                                        |                                                                                                            | should be wearing Nike, Adidas,                                                                                                                        |
|                                        |                                                                                                            | Converse, Vans or any other branded trainers to school.                                                                                                |
|                                        | Black or neutral tights / black or white                                                                   |                                                                                                                                                        |
|                                        | Black or neutral tights/ black or white                                                                    | e.g. No frilly socks under ankle boots, or                                                                                                             |