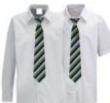

| YEARS 7-10 GIRLS<br>COMPULSORY UNIFORM | ITEM                                                                                                       | ADDITIONAL INFORMATION                                                                                                                                 |
|----------------------------------------|------------------------------------------------------------------------------------------------------------|--------------------------------------------------------------------------------------------------------------------------------------------------------|
|                                        | ROYAL BLUE V-necked jumper with badge                                                                      | Must be worn outside the skirt or trousers, not tucked in.                                                                                             |
|                                        | Plain LIGHT BLUE school blouse, short or                                                                   | Must be worn tucked in.                                                                                                                                |
|                                        | long sleeves, top button up collar                                                                         | These can be bought anywhere e.g.                                                                                                                      |
|                                        | (see flyer on website for picture)                                                                         | supermarkets.                                                                                                                                          |
|                                        | Clip-on Cardinal Newman Tie which will be different in Years 7, 8, 9, 10 and 11                            | Ties purchased by the school in<br>September 2023 for Years 8, 9 and 10<br>as this is a change to our uniform<br>midway through their time at Cardinal |
|                                        |                                                                                                            | Newman School. Ties September 2024 onwards can be purchased from Prestige or from the school shop on Parentmail.                                       |
|                                        | Plain black skirt with NEWMAN                                                                              | Only ones purchased from Prestige                                                                                                                      |
|                                        | embroidered on it.                                                                                         | with Newman branding on                                                                                                                                |
|                                        |                                                                                                            | No unbranded skirts.                                                                                                                                   |
|                                        | Plain black trousers bootleg or straight                                                                   | No additional zips, labels etc. No jeans,                                                                                                              |
|                                        | leg (not skinny fit)                                                                                       | no skinny fit. Trousers must not cling                                                                                                                 |
|                                        | (see flyer on website for picture)                                                                         | all the way down the leg to the ankle, must be loose on the ankle.                                                                                     |
|                                        | Sensible black shoes                                                                                       | No canvas, no trainers, no high heels,                                                                                                                 |
|                                        | (see flyer on website for picture)                                                                         | no boots above the ankle. No student                                                                                                                   |
|                                        |                                                                                                            | should be wearing Nike, Adidas,                                                                                                                        |
|                                        |                                                                                                            | Converse, Vans or any other branded                                                                                                                    |
|                                        |                                                                                                            | trainers to school.                                                                                                                                    |
|                                        | Plain black or neutral tights/ black or                                                                    | e.g. No frilly socks, or sports branded                                                                                                                |
| VEAD II CIDI C                         | white socks only.                                                                                          | socks -                                                                                                                                                |
| YEAR II GIRLS COMPULSORY UNIFORM       | MID-GREY V-necked jumper with badge                                                                        | Must be worn outside skirt or trousers, not tucked in.                                                                                                 |
|                                        | Plain WHITE school blouse Short or long sleeves, , top button up collar (see flyer on website for picture) | Must be worn tucked in.                                                                                                                                |
|                                        | Cardinal Newman Tie                                                                                        | From September 2024, ties can be                                                                                                                       |
|                                        | curumumumum me                                                                                             | purchased from Prestige or from the school shop on Parentmail.                                                                                         |
|                                        | Plain black skirt with NEWMAN                                                                              | Only ones purchased from Prestige                                                                                                                      |
|                                        | embroidered on it.                                                                                         | with Newman branding on                                                                                                                                |
|                                        |                                                                                                            | No unbranded skirts.                                                                                                                                   |
|                                        | Plain black trousers bootleg or straight                                                                   | No additional zips, labels etc. No jeans,                                                                                                              |
|                                        | leg (not skinny fit)                                                                                       | no skinny fit. Trousers must not cling                                                                                                                 |
|                                        | (see flyer on website for picture)                                                                         | all the way down the leg to the ankle, must be loose on the ankle.                                                                                     |
|                                        | Sensible black shoes                                                                                       | No canvas, no trainers, no high heels,                                                                                                                 |
|                                        |                                                                                                            | no boots above the ankle. No student                                                                                                                   |
|                                        |                                                                                                            | should be wearing Nike, Adidas,                                                                                                                        |
|                                        |                                                                                                            | Converse, Vans or any other branded trainers to school.                                                                                                |
|                                        | Black or neutral tights / black or white                                                                   |                                                                                                                                                        |
|                                        | Black or neutral tights/ black or white                                                                    | e.g. No frilly socks under ankle boots, or                                                                                                             |