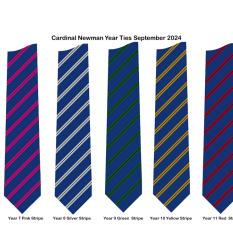

## Cardinal Newman Catholic School Boys Uniform List 2024



**Boys Uniform In Years 7-10** 



Compulsory Royal Blue V-Neck 50/50 Mix Jumper Embroidered School Badge.



Light Blue Shirt Twin Pack Long Sleeve Or Short Sleeve.



Clip On Year Tie 16"



Black Pleated Trouser.

## **Boys Uniform In Year 11**



Mid Grey V-Neck 50/50 Mix Jumper Embroidered School Badge.



White Shirt Twin Pack Long Sleeve Or Short Sleeve.



Black Pleated Trouser.

## **Boys Uniform In Year 11 Prefects**





Unit 12 Barton Ind, Est, Faldo Road, Barton Le Clay, Bedfordshire. MK45 4RP

OPENING HOURS: MONDAY - FRIDAY: 9.00am - 5.00pm. SATURDAY: 9.00am - 1.00pm. SUNDAY: CLOSED.

All Uniform Available In Store Or Online @ www.prestigedesignww.co.uk

- Plain Black Shoes No canvas shoes, trainers or boots above the ankle (no high heels).
- No Denim, No Hoodies or sweat shirt style/material tops; no gilets (sleeveless padded jackets)
- Outdoor coats must be plain and preferably dark in colour we are however sympathetic to the Be Bright,