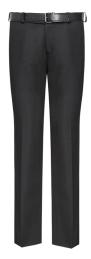

## **Boys Uniform In Year 11**

Mid Grey V-Neck 50/50 Mix Jumper Embroidered School Badge.

White Shirt Twin Pack Long Sleeve Or Short Sleeve.

Black Pleated Trouser.