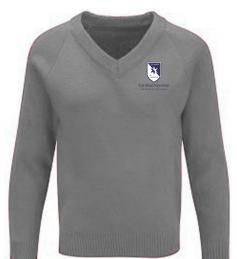

## **Boys Uniform In Year 11**

Mid Grey V-Neck 50/50 Mix Jumper Embroidered School Badge.

White Shirt Twin Pack Long Sleeve Or Short Sleeve.

Black Pleated Trouser.