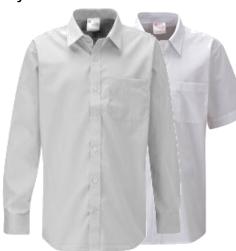

## **Boys Uniform In Year 11**

Mid Grey V-Neck 50/50 Mix Jumper Embroidered School Badge.

White Shirt Twin Pack Long Sleeve Or Short Sleeve.

Black Pleated Trouser.