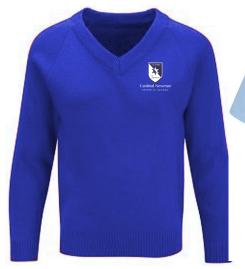

## Cardinal Newman Catholic School Girls Uniform List 2024

Cardinal Newman

Girls Uniform In Years 7-10

Royal Blue V-Neck 50/50 Mix Jumper Embroidered School Badge.

Top Button Blouse Light Blue Long Sleeve Or Short Sleeve. Twin Pack Year 7 Pink Stripe Tie