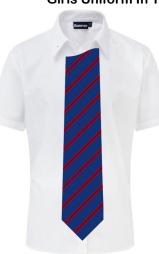

## Cardinal Newman Catholic School Girls Uniform List 2024

Cardinal Newman

Girls Uniform In Years 7-10

Royal Blue V-Neck 50/50 Mix Jumper Embroidered School Badge.

Top Button Blouse Light Blue Long Sleeve Or Short Sleeve. Twin Pack Year 7 Pink Stripe Tie