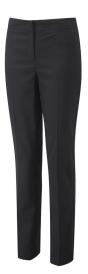

Black Straight Skirt Back Vent DL969 BADGED.

Black, Straight Or Boot Leg Trouser.

## **Girls Uniform In Year 11**

Mid Grey V-Neck 50/50 Mix Jumper Embroidered School Badge.

Top Button Blouse White Long Sleeve Or Short Sleeve. Twin Pack

Black Straight Skirt Back Vent DL969 BADGED.

Black, Straight Or Boot Leg Trouser.

## **Girls Uniform In Year 11 Prefects**

Black Straight Skirt Back Vent DL969 BADGED. Or Black, Straight Or Boot Leg Trouser.

Unit 12 Barton Ind, Est, Faldo Road, Barton Le Clay, Bedfordshire. MK45 4RP

OPENING HOURS: MONDAY - FRIDAY: 9.00am - 5.00pm. SATURDAY: 9.00am - 1.00pm. SUNDAY: CLOSED.