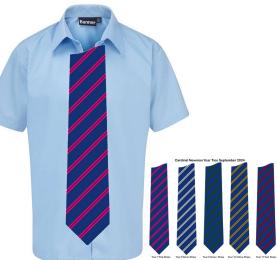

## Cardinal Newman Catholic School Girls Uniform List 2024

Cardinal Newman

Girls Uniform In Years 7-10

Royal Blue V-Neck 50/50 Mix Jumper Embroidered School Badge.

Top Button Blouse Light Blue Long Sleeve Or Short Sleeve. Twin Pack Year 7 Pink Stripe Tie