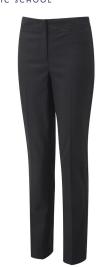

Black Straight Skirt Back Vent DL969 BADGED.

Black, Straight Or Boot Leg Trouser.