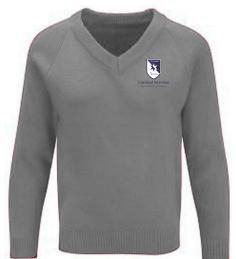

## **Girls Uniform In Year 11**

Mid Grey V-Neck 50/50 Mix Jumper Embroidered School Badge.

Top Button Blouse White Long Sleeve Or Short Sleeve. Twin Pack

Black Straight Skirt Back Vent DL969 BADGED.

Black, Straight Or Boot Leg Trouser.