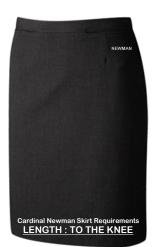

Black Straight Skirt Back Vent DL969 BADGED.

Black, Straight Or Boot Leg Trouser.