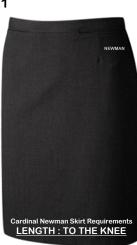

Black Straight Skirt Back Vent DL969 BADGED.

Black, Straight Or Boot Leg Trouser.

## **Girls Uniform In Year 11**

Mid Grey V-Neck 50/50 Mix Jumper Embroidered School Badge.

Top Button Blouse White Long Sleeve Or Short Sleeve. Twin Pack

Black Straight Skirt Back Vent DL969 BADGED.

Black, Straight Or Boot Leg Trouser.

## **Girls Uniform In Year 11 Prefects**

Black Straight Skirt Back Vent DL969 BADGED. Or Black, Straight Or Boot Leg Trouser.

Unit 12 Barton Ind, Est, Faldo Road, Barton Le Clay, Bedfordshire. MK45 4RP

OPENING HOURS: MONDAY - FRIDAY: 9.00am - 5.00pm. SATURDAY: 9.00am - 1.00pm. SUNDAY: CLOSED.